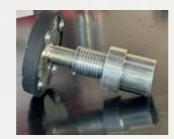

Adapter - item no. 16006 (1 piece) - single telescopic
Effective working range: 78 - 110 mm
For lifts up to max. 4.0 t lifting capacity

Adapter - item no. 16007 (1 piece) - double telescopic
Effective working range: 95 - 174 mm
For lifts up to max. 4.0 t lifting capacity

Adapter - item no. 16008 (1 piece) - single telescopic Effective working range: 98 - 145 mm for lifts up to max. 6.5 t load capacity

Adapter - item no. 16009 (1 piece) - single telescopic Effective working range: 147 - 238 mm for lifts up to max. 6.5 t load capacity

#### Multi-adapter - item no. 16051 (1 piece)

Lifting capacity per multi-adapter: 1000 kg Inserts for multi-adapters must be ordered separately

Item no. 16053 - Groove adapter Item no. 16054 - Pin adapter Item. no. 16010
Lifting extension 50 mm
Item. no.
16011 Lifting extension 100 m