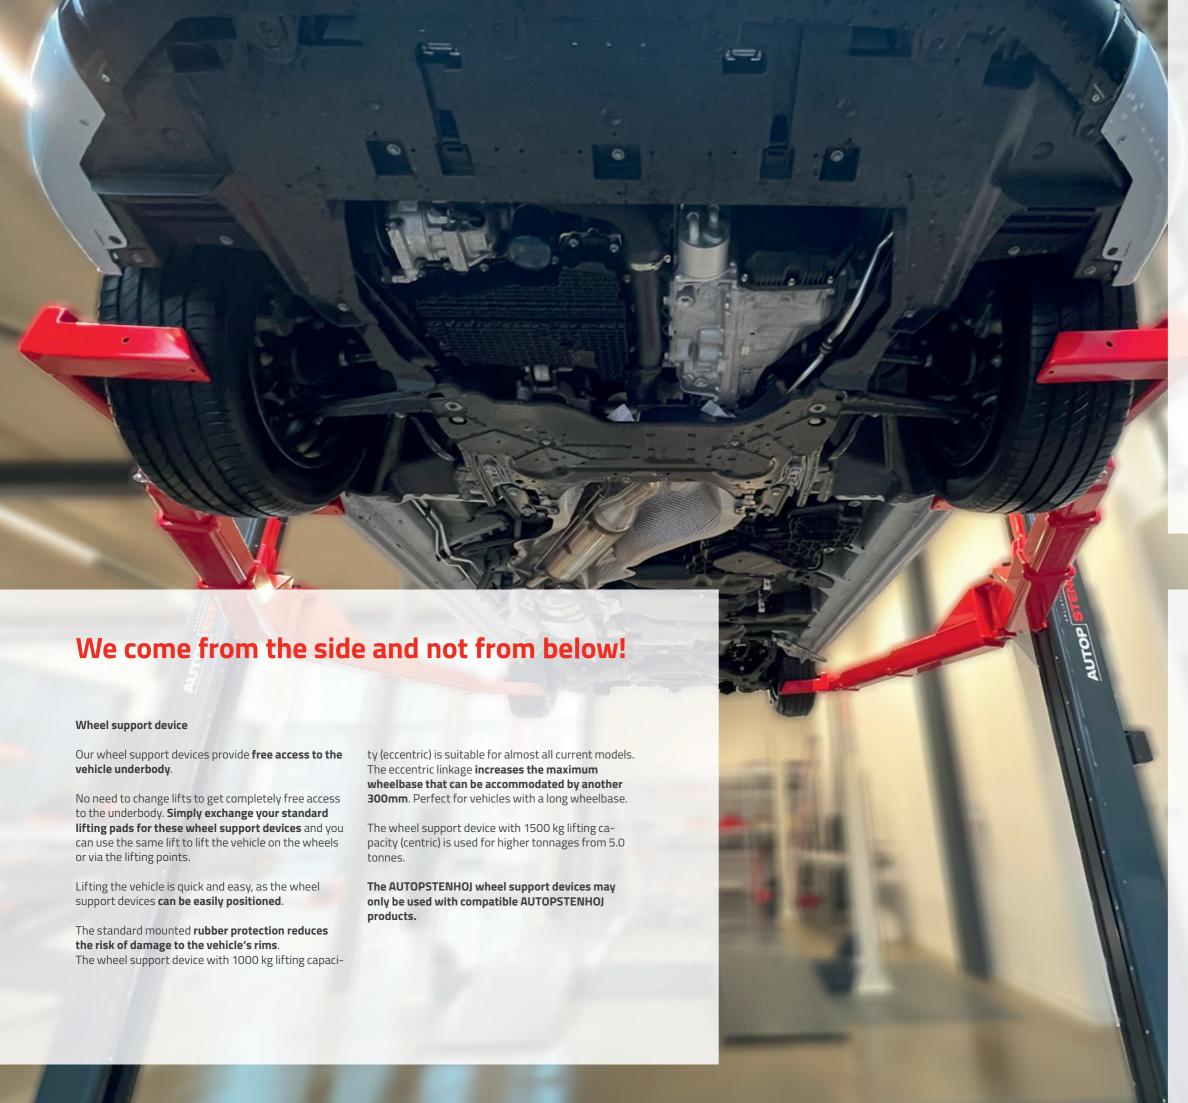

# Precise support, exactly where it is needed.

#### Adapter

The variety of vehicles is constantly increasing and with it the variety of lifting points that are difficult to access.

AUTOPSTENHOJ offers a **wide range of lifting adapters** that enable vehicles to be lifted quickly, easily and safely.

The various adapters are characterised by **a compact**, **slim yet stable design**.

In line with the requirements of leading car manufacturers, our **adapters are made entirely of rubber in the contact area** to prevent any metal contact with conductive parts.