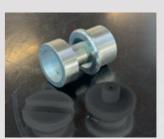

# Reducer (1000 kg) - item no. 14104 l 1 set = 4 pieces • for wheel diameter < Ø600mm

#### Reducer (1000 kg) - item no. 14104 l 1 set = 4 pieces

• for wheel diameter < Ø600mm

When using the reducer, the maximum load capacity is reduced to 1000 kg per wheel support device.