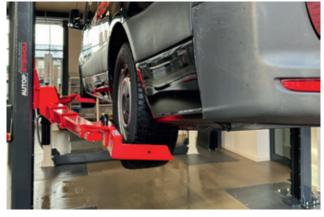

#### Wheel support device (1000 kg) - item no. 16034 | 1 set = 4 pieces

- Distance between the arms: 488 mm
- Wheel diameter: from Ø600 mm
- Wheel diameter < Ø600mm also possible with reducer
- Eccentric mounting
- Extension of the lifting range by 150 mm per swivel arm

## Wheel support device (1500 kg) - item no. 14105 I 1 set = 4 pieces

- Distance between the arms: 488 mm
- Wheel diameter: from Ø600 mm
- Wheel diameter < Ø600mm also possible with reducer
- Centric mounting