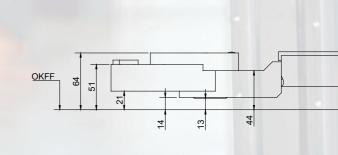

#### Wheel support device (1000 kg) - item no. 16034 | 1 set = 4 pieces

- Distance between the arms: 488 mm
- Wheel diameter: from Ø600 mm
- Wheel diameter < Ø600mm also possible with reducer
- Eccentric mounting
- Extension of the lifting range by 150 mm per swivel arm

## Wheel support device (1500 kg) - item no. 14105 I 1 set = 4 pieces

- Distance between the arms: 488 mm
- Wheel diameter: from Ø600 mm
- Wheel diameter < Ø600mm also possible with reducer
- Centric mounting