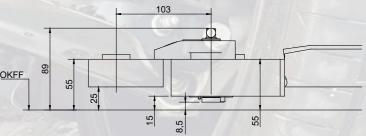

# E-adapter for Ø 50 mm swivel arm pick-up Item no. 16046 | 1 set = 4 pieces

- Adjustable to 5 positions
- Can also be used as a pure arm extension by 100 mm
- Locking via hand lever for optimum safety
- Form-fit design optimised for lifting points that are difficult to access
- Quick and easy to replace with wheel support devices or other adapters
- Consistently low minimum height
- Lifting capacity: 1000 kg

## E-adapter for Ø 40 mm swivel arm pick-up Item no. 16047 | 1 set = 4 pieces

- Incl. reduction adapter from Ø50 mm to Ø40 mm
- 45° angled for optimum accessibility
  Form-fit design optimised for lifting points that are difficult to access
- Quick and easy to replace with wheel support devices or other adapters
- Consistently low minimum height
- Lifting capacity: 1000 kg