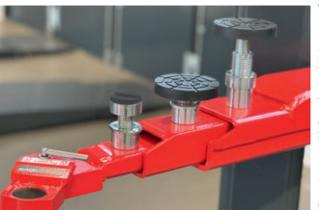

#### Wheel support device (1000 kg) - item no. 16034 | 1 set = 4 pieces

- Distance between the arms: 488 mm
- Wheel diameter: from Ø600 mm
- Wheel diameter < Ø600mm also possible with reducer
- Eccentric mounting
- Extension of the lifting range by 150 mm per swivel arm

## Wheel support device (1500 kg) - item no. 14105 I 1 set = 4 pieces

- Distance between the arms: 488 mm
- Wheel diameter: from Ø600 mm
- Wheel diameter < Ø600mm also possible with reducer
- Centric mounting

# E-adapter for Ø 50 mm swivel arm pick-up Item no. 16046 | 1 set = 4 pieces

- Adjustable to 5 positions
- Can also be used as a pure arm extension by 100 mm
- Locking via hand lever for optimum safety
- Form-fit design optimised for lifting points that are difficult to access
- Quick and easy to replace with wheel support devices or other adapters
- Consistently low minimum height
- Lifting capacity: 1000 kg

## E-adapter for Ø 40 mm swivel arm pick-up Item no. 16047 | 1 set = 4 pieces

- Incl. reduction adapter from Ø50 mm to Ø40 mm
- 45° angled for optimum accessibility
  Form-fit design optimised for lifting points that are difficult to access
- Quick and easy to replace with wheel support devices or other adapters
- Consistently low minimum height
- Lifting capacity: 1000 kg