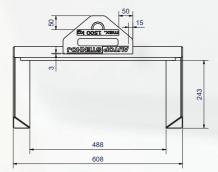

#### Wheel support device (1000 kg) - item no. 16034 | 1 set = 4 pieces

- Distance between the arms: 488 mm
- Wheel diameter: from Ø600 mm
- Wheel diameter < Ø600mm also possible with reducer
- Eccentric mounting
- Extension of the lifting range by 150 mm per swivel arm

## Wheel support device (1500 kg) - item no. 14105 I 1 set = 4 pieces

- Distance between the arms: 488 mm
- Wheel diameter: from Ø600 mm
- Wheel diameter < Ø600mm also possible with reducer
- Centric mounting