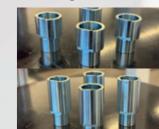

#### Wheel support device (1000 kg) - item no. 16034 | 1 set = 4 pieces

- Distance between the arms: 488 mm
- Wheel diameter: from Ø600 mm
- Wheel diameter < Ø600mm also possible with reducer
- Eccentric mounting
- Extension of the lifting range by 150 mm per swivel arm

## Wheel support device (1500 kg) - item no. 14105 I 1 set = 4 pieces

- Distance between the arms: 488 mm
- Wheel diameter: from Ø600 mm
- Wheel diameter < Ø600mm also possible with reducer
- Centric mounting