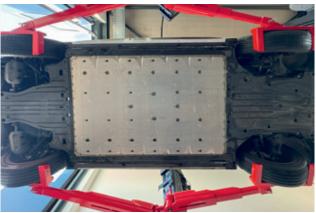

#### Wheel support device (1000 kg) - item no. 16034 | 1 set = 4 pieces

- Distance between the arms: 488 mm
- Wheel diameter: from Ø600 mm
- Wheel diameter < Ø600mm also possible with reducer
- Eccentric mounting
- Extension of the lifting range by 150 mm per swivel arm

## Wheel support device (1500 kg) - item no. 14105 I 1 set = 4 pieces

- Distance between the arms: 488 mm
- Wheel diameter: from Ø600 mm
- Wheel diameter < Ø600mm also possible with reducer
- Centric mounting

# Precise support, exactly where it is needed.