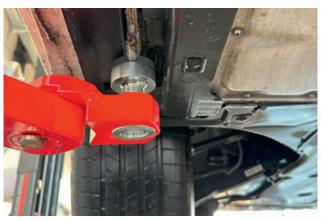

### E-Adapter

Access to the lifting points of modern vehicles is becoming increasingly demanding, especially in the area of electric vehicles.

With our **E-adapters**, we offer a **simple and safe** solution that can also be used for your existing **AUTOPSTENHOJ lift** in many cases.

The **slim and low design** ensures accessibility to the lifting points and the battery. With our E-adapters, nothing prevents you from changing the battery.

The minimum height remains as low as usual despite the E-adapter.

Simple and uncomplicated switching to other adapters or wheel support devices is done in a few

The E-adapters come with a strong 1000 kg lifting capacity per adapter.

# E-adapter for Ø 50 mm swivel arm pick-up Item no. 16046 | 1 set = 4 pieces

- Adjustable to 5 positions
- Can also be used as a pure arm extension by 100 mm
- Locking via hand lever for optimum safety
- Form-fit design optimised for lifting points that are difficult to access
- Quick and easy to replace with wheel support devices or other adapters
- Consistently low minimum height
- Lifting capacity: 1000 kg