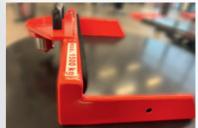

## E-adapter for Ø 40 mm swivel arm pick-up Item no. 16047 | 1 set = 4 pieces

- Incl. reduction adapter from Ø50 mm to Ø40 mm
- 45° angled for optimum accessibility
  Form-fit design optimised for lifting points that are difficult to access
- Quick and easy to replace with wheel support devices or other adapters
- Consistently low minimum height
- Lifting capacity: 1000 kg