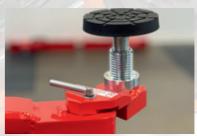

# E-adapter for Ø 50 mm swivel arm pick-up Item no. 16046 | 1 set = 4 pieces

- Adjustable to 5 positions
- Can also be used as a pure arm extension by 100 mm
- Locking via hand lever for optimum safety
- Form-fit design optimised for lifting points that are difficult to access
- Quick and easy to replace with wheel support devices or other adapters
- Consistently low minimum height
- Lifting capacity: 1000 kg

## E-adapter for Ø 40 mm swivel arm pick-up Item no. 16047 | 1 set = 4 pieces

- Incl. reduction adapter from Ø50 mm to Ø40 mm
- 45° angled for optimum accessibility
  Form-fit design optimised for lifting points that are difficult to access
- Quick and easy to replace with wheel support devices or other adapters
- Consistently low minimum height
- Lifting capacity: 1000 kg