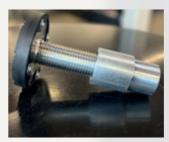

Adapter - item no. 16006 (1 piece) - single telescopic
Effective working range: 78 - 110 mm
For lifts up to max. 4.0 t lifting capacity

Adapter - item no. 16007 (1 piece) - double telescopic
Effective working range: 95 - 174 mm
For lifts up to max. 4.0 t lifting capacity

Adapter - item no. 16008 (1 piece) - single telescopic Effective working range: 98 - 145 mm for lifts up to max. 6.5 t load capacity

Adapter - item no. 16009 (1 piece) - single telescopic Effective working range: 147 - 238 mm for lifts up to max. 6.5 t load capacity

#### Multi-adapter - item no. 16051 (1 piece)

Lifting capacity per multi-adapter: 1000 kg Inserts for multi-adapters must be ordered separately

Item no. 16053 - Groove adapter Item no. 16054 - Pin adapter Item. no. 16010
Lifting extension 50 mm
Item. no.
16011 Lifting extension 100 m