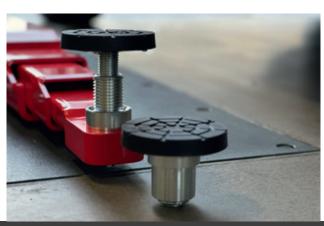

# E-adapter for Ø 50 mm swivel arm pick-up Item no. 16046 | 1 set = 4 pieces

- Adjustable to 5 positions
- Can also be used as a pure arm extension by 100 mm
- Locking via hand lever for optimum safety
- Form-fit design optimised for lifting points that are difficult to access
- Quick and easy to replace with wheel support devices or other adapters
- Consistently low minimum height
- Lifting capacity: 1000 kg

## E-adapter for Ø 40 mm swivel arm pick-up Item no. 16047 | 1 set = 4 pieces

- Incl. reduction adapter from Ø50 mm to Ø40 mm
- 45° angled for optimum accessibility
  Form-fit design optimised for lifting points that are difficult to access
- Quick and easy to replace with wheel support devices or other adapters
- Consistently low minimum height
- Lifting capacity: 1000 kg