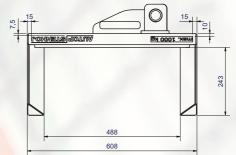

#### Wheel support device (1000 kg) - item no. 16034 | 1 set = 4 pieces

- Distance between the arms: 488 mm
- Wheel diameter: from Ø600 mm
- Wheel diameter < Ø600mm also possible with reducer
- Eccentric mounting
- Extension of the lifting range by 150 mm per swivel arm

## Wheel support device (1500 kg) - item no. 14105 I 1 set = 4 pieces

- Distance between the arms: 488 mm
- Wheel diameter: from Ø600 mm
- Wheel diameter < Ø600mm also possible with reducer
- Centric mounting