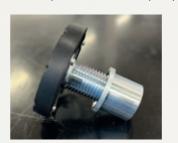

Adapter - item no. 16006 (1 piece) - single telescopic
Effective working range: 78 - 110 mm
For lifts up to max. 4.0 t lifting capacity

Adapter - item no. 16007 (1 piece) - double telescopic
Effective working range: 95 - 174 mm
For lifts up to max. 4.0 t lifting capacity

Adapter - item no. 16008 (1 piece) - single telescopic Effective working range: 98 - 145 mm for lifts up to max. 6.5 t load capacity

Adapter - item no. 16009 (1 piece) - single telescopic Effective working range: 147 - 238 mm for lifts up to max. 6.5 t load capacity

#### Multi-adapter - item no. 16051 (1 piece)

Lifting capacity per multi-adapter: 1000 kg Inserts for multi-adapters must be ordered separately

Item no. 16053 - Groove adapter Item no. 16054 - Pin adapter Item. no. 16010
Lifting extension 50 mm
Item. no.
16011 Lifting extension 100 m