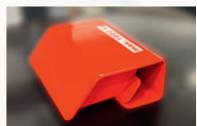

# E-adapter for Ø 50 mm swivel arm pick-up Item no. 16046 | 1 set = 4 pieces

- Adjustable to 5 positions
- Can also be used as a pure arm extension by 100 mm
- Locking via hand lever for optimum safety
- Form-fit design optimised for lifting points that are difficult to access
- Quick and easy to replace with wheel support devices or other adapters
- Consistently low minimum height
- Lifting capacity: 1000 kg