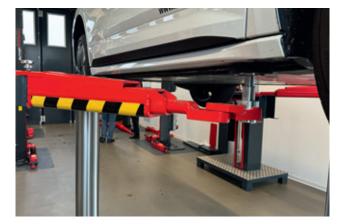

### E-Adapter

Access to the lifting points of modern vehicles is becoming increasingly demanding, especially in the area of electric vehicles.

With our **E-adapters**, we offer a **simple and safe** solution that can also be used for your existing **AUTOPSTENHOJ lift** in many cases.

The **slim and low design** ensures accessibility to the lifting points and the battery. With our E-adapters, nothing prevents you from changing the battery.

The minimum height remains as low as usual despite the E-adapter.

Simple and uncomplicated switching to other adapters or wheel support devices is done in a few

The E-adapters come with a strong 1000 kg lifting capacity per adapter.