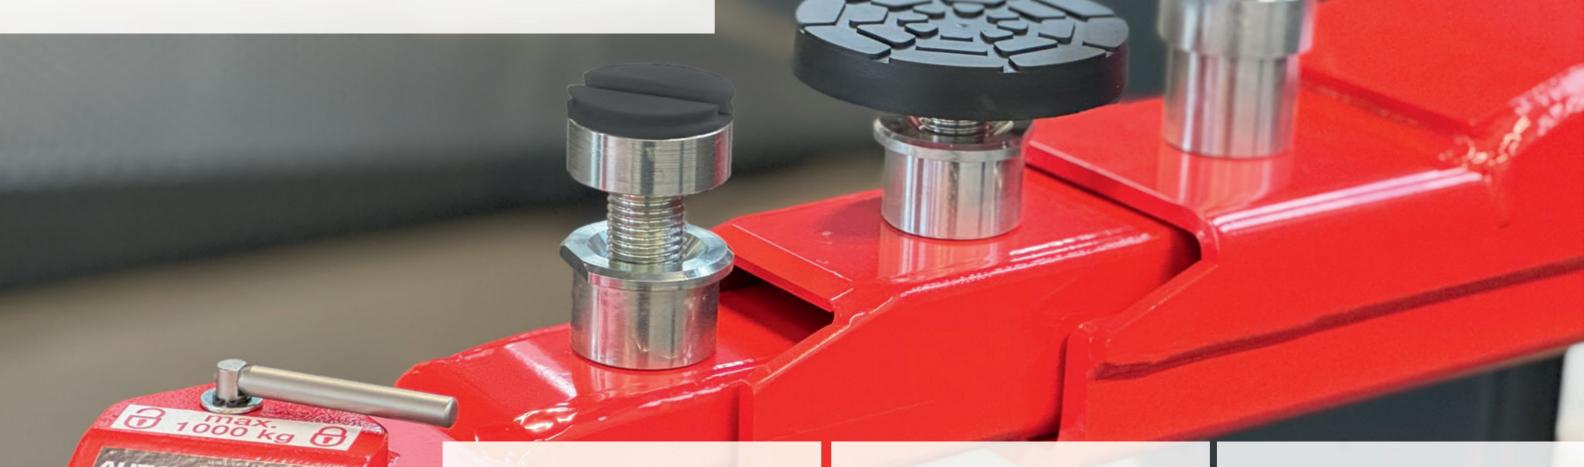

Adapter - item no. 16006 (1 piece) - single telescopic
Effective working range: 78 - 110 mm
For lifts up to max. 4.0 t lifting capacity

Adapter - item no. 16007 (1 piece) - double telescopic
Effective working range: 95 - 174 mm
For lifts up to max. 4.0 t lifting capacity

Adapter - item no. 16008 (1 piece) - single telescopic Effective working range: 98 - 145 mm for lifts up to max. 6.5 t load capacity

Adapter - item no. 16009 (1 piece) - single telescopic Effective working range: 147 - 238 mm for lifts up to max. 6.5 t load capacity

#### Multi-adapter - item no. 16051 (1 piece)

Lifting capacity per multi-adapter: 1000 kg Inserts for multi-adapters must be ordered separately

Item no. 16053 - Groove adapter Item no. 16054 - Pin adapter Item. no. 16010
Lifting extension 50 mm
Item. no.
16011 Lifting extension 100 m