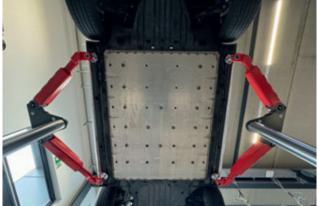

#### Adapter

The variety of vehicles is constantly increasing and with it the variety of lifting points that are difficult to access.

AUTOPSTENHOJ offers a **wide range of lifting adapters** that enable vehicles to be lifted quickly, easily and safely.

The various adapters are characterised by **a compact**, **slim yet stable design**.

In line with the requirements of leading car manufacturers, our **adapters are made entirely of rubber in the contact area** to prevent any metal contact with conductive parts.

The combination of multi-adapter and E-adapter creates the ideal solution for the safe lifting of electric vehicles.

The **small diameter of just 55 mm** of the multiadapter guarantees the necessary clearance for battery access, even in narrow spaces.