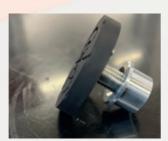

# E-adapter for Ø 50 mm swivel arm pick-up Item no. 16046 | 1 set = 4 pieces

- Adjustable to 5 positions
- Can also be used as a pure arm extension by 100 mm
- Locking via hand lever for optimum safety
- Form-fit design optimised for lifting points that are difficult to access
- Quick and easy to replace with wheel support devices or other adapters
- Consistently low minimum height
- Lifting capacity: 1000 kg

## E-adapter for Ø 40 mm swivel arm pick-up Item no. 16047 | 1 set = 4 pieces

- Incl. reduction adapter from Ø50 mm to Ø40 mm
- 45° angled for optimum accessibility
  Form-fit design optimised for lifting points that are difficult to access
- Quick and easy to replace with wheel support devices or other adapters
- Consistently low minimum height
- Lifting capacity: 1000 kg