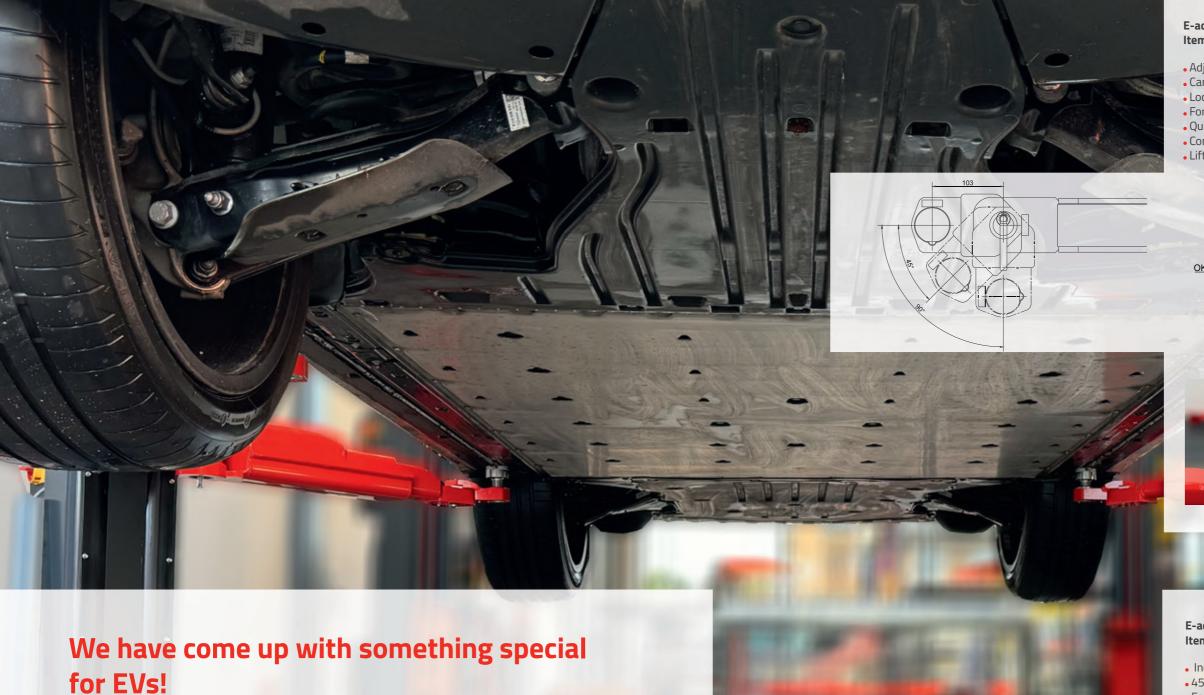

# E-adapter for Ø 50 mm swivel arm pick-up Item no. 16046 | 1 set = 4 pieces

- Adjustable to 5 positions
- Can also be used as a pure arm extension by 100 mm
- Locking via hand lever for optimum safety
- Form-fit design optimised for lifting points that are difficult to access
- Quick and easy to replace with wheel support devices or other adapters
- Consistently low minimum height
- Lifting capacity: 1000 kg

## E-adapter for Ø 40 mm swivel arm pick-up Item no. 16047 | 1 set = 4 pieces

- Incl. reduction adapter from Ø50 mm to Ø40 mm
- 45° angled for optimum accessibility
  Form-fit design optimised for lifting points that are difficult to access
- Quick and easy to replace with wheel support devices or other adapters
- Consistently low minimum height
- Lifting capacity: 1000 kg