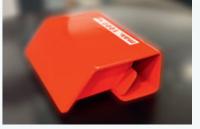

# E-adapter for Ø 50 mm swivel arm pick-up Item no. 16046 | 1 set = 4 pieces

- Adjustable to 5 positions
- Can also be used as a pure arm extension by 100 mm
- Locking via hand lever for optimum safety
- Form-fit design optimised for lifting points that are difficult to access
- Quick and easy to replace with wheel support devices or other adapters
- Consistently low minimum height
- Lifting capacity: 1000 kg