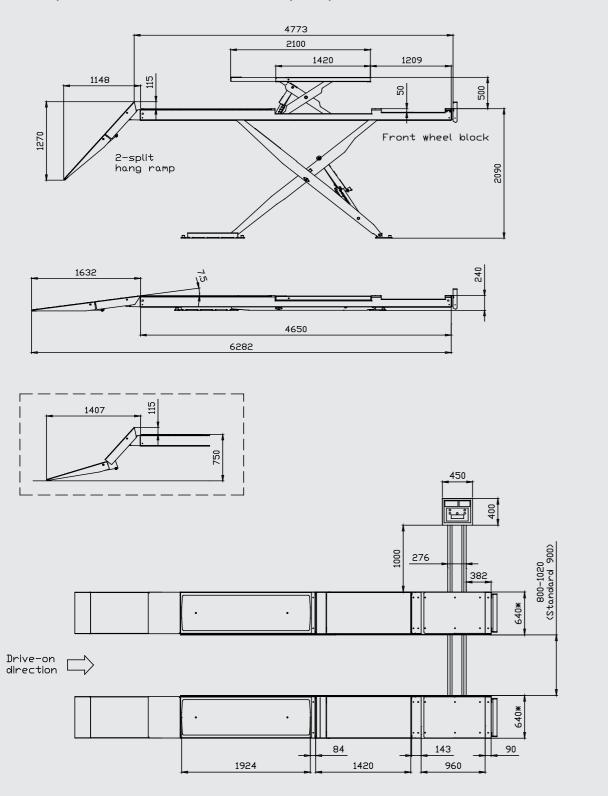

#### Technical data

|                         | MagiX 43-46         | MagiX 50-52         |
|-------------------------|---------------------|---------------------|
| Lifting capacity        | 4300 kg             | 5000 kg             |
| Stroke length           | 1850 mm             | 1850 mm             |
| Working height          | 2090 mm             | 2105 mm             |
| Lifting / lowering time | ~ 50 sec.           | ~ 50 sec.           |
| Pump Unit               | 3 kW                | 3 kW                |
| Voltage, max.           | 3x230/400 V - 50 Hz | 3x230/400 V - 50 Hz |
| Compressed air          | 6-10 bar            | 6-10 bar            |

#### **Scissor platform**

| Length                     | 4650 mm       | 5200 mm       |
|----------------------------|---------------|---------------|
| Width                      | 630 mm        | 630 mm        |
| Wheelbase, max.            | 4050 mm       | 4600 mm       |
| Distance between platforms | 800 - 1020 mm | 800 - 1020 mm |
| Drive-on height            | 240 mm        | 255 mm        |
| Depth of recess            | 255 mm        | 270 mm        |

#### Wheel-free device

| Total length            | 1420 - 2100 mm              | 1420 - 2100 mm              |
|-------------------------|-----------------------------|-----------------------------|
| Lifting capacity, up to | 3500 kg                     | 3500 kg                     |
| Height                  | 500 mm                      | 500 mm                      |
| Drive-over height       | 0 mm / recessed in platform | 0 mm / recessed in platform |
| Operation               | hydraulic                   | hydraulic                   |
| Lifting / lowering time | 8/8 sec.                    | 8/8 sec.                    |