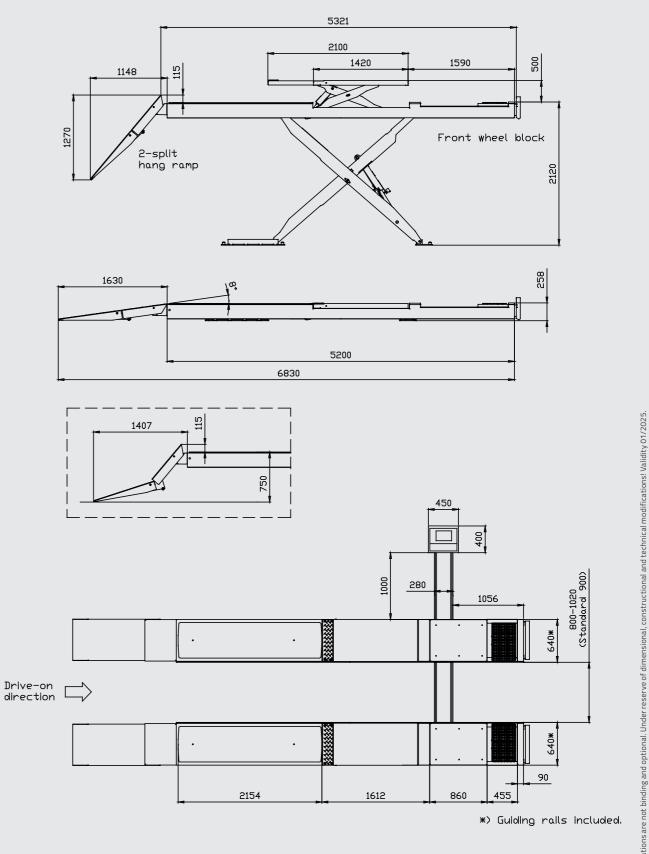

#### **Scissor platform**

| Length                     | 4650 mm       | 5200 mm       |
|----------------------------|---------------|---------------|
| Width                      | 630 mm        | 630 mm        |
| Wheelbase, max.            | 4050 mm       | 4600 mm       |
| Distance between platforms | 800 - 1020 mm | 800 - 1020 mm |
| Drive-on height            | 240 mm        | 255 mm        |
| Depth of recess            | 255 mm        | 270 mm        |

#### Wheel-free device

| Total length            | 1420 - 2100 mm              | 1420 - 2100 mm              |
|-------------------------|-----------------------------|-----------------------------|
| Lifting capacity, up to | 3500 kg                     | 3500 kg                     |
| Height                  | 500 mm                      | 500 mm                      |
| Drive-over height       | 0 mm / recessed in platform | 0 mm / recessed in platform |
| Operation               | hydraulic                   | hydraulic                   |
| Lifting / lowering time | 8/8 sec.                    | 8/8 sec.                    |

# MagiX 43-46

Electro-hydraulic scissor lift with 4.3 t capacity

\*) Guiding rails includ

The MagiX 43-46 can also be installed recessed in the floor. You can find more information and dimensional sketches at www.autopstenhoj.com.

# MagiX 50-52

Electro-hydraulic scissor lift with 5.0 t capacity

The MagiX 50-52 can also be installed recessed in the floor. You can find more information and dimensional sketches at www.autopstenhoj.com.