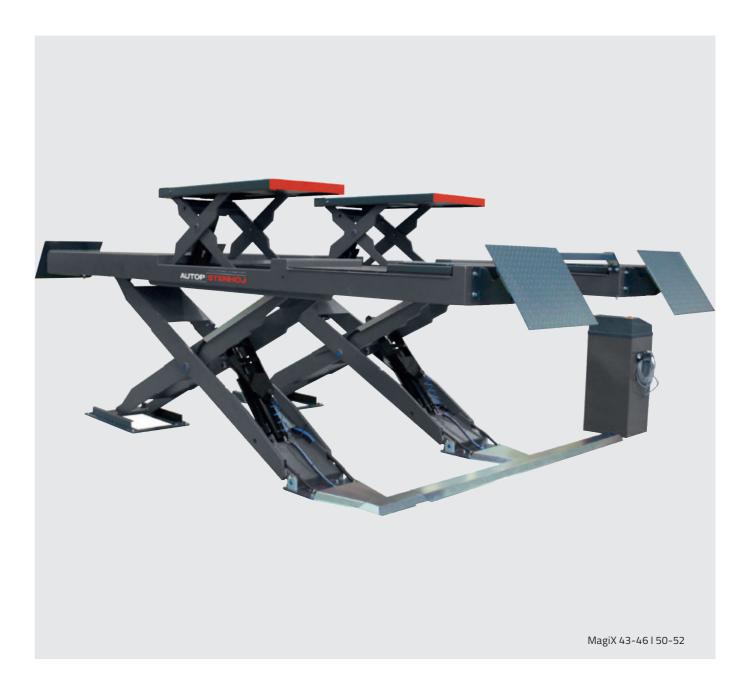

# MagiX 43-46

Electro-hydraulic scissor lift with 4.3 t capacity

\*) Guiding rails includ

The MagiX 43-46 can also be installed recessed in the floor. You can find more information and dimensional sketches at www.autopstenhoj.com.

# MagiX 50-52

Electro-hydraulic scissor lift with 5.0 t capacity

The MagiX 50-52 can also be installed recessed in the floor. You can find more information and dimensional sketches at www.autopstenhoj.com.