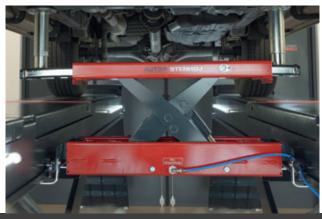

#### Wheel-free device

| Total length            | 1420 - 2100 mm              | 1420 - 2100 mm              |
|-------------------------|-----------------------------|-----------------------------|
| Lifting capacity, up to | 3500 kg                     | 3500 kg                     |
| Height                  | 500 mm                      | 500 mm                      |
| Drive-over height       | 0 mm / recessed in platform | 0 mm / recessed in platform |
| Operation               | hydraulic                   | hydraulic                   |
| Lifting / lowering time | 8/8 sec.                    | 8/8 sec.                    |