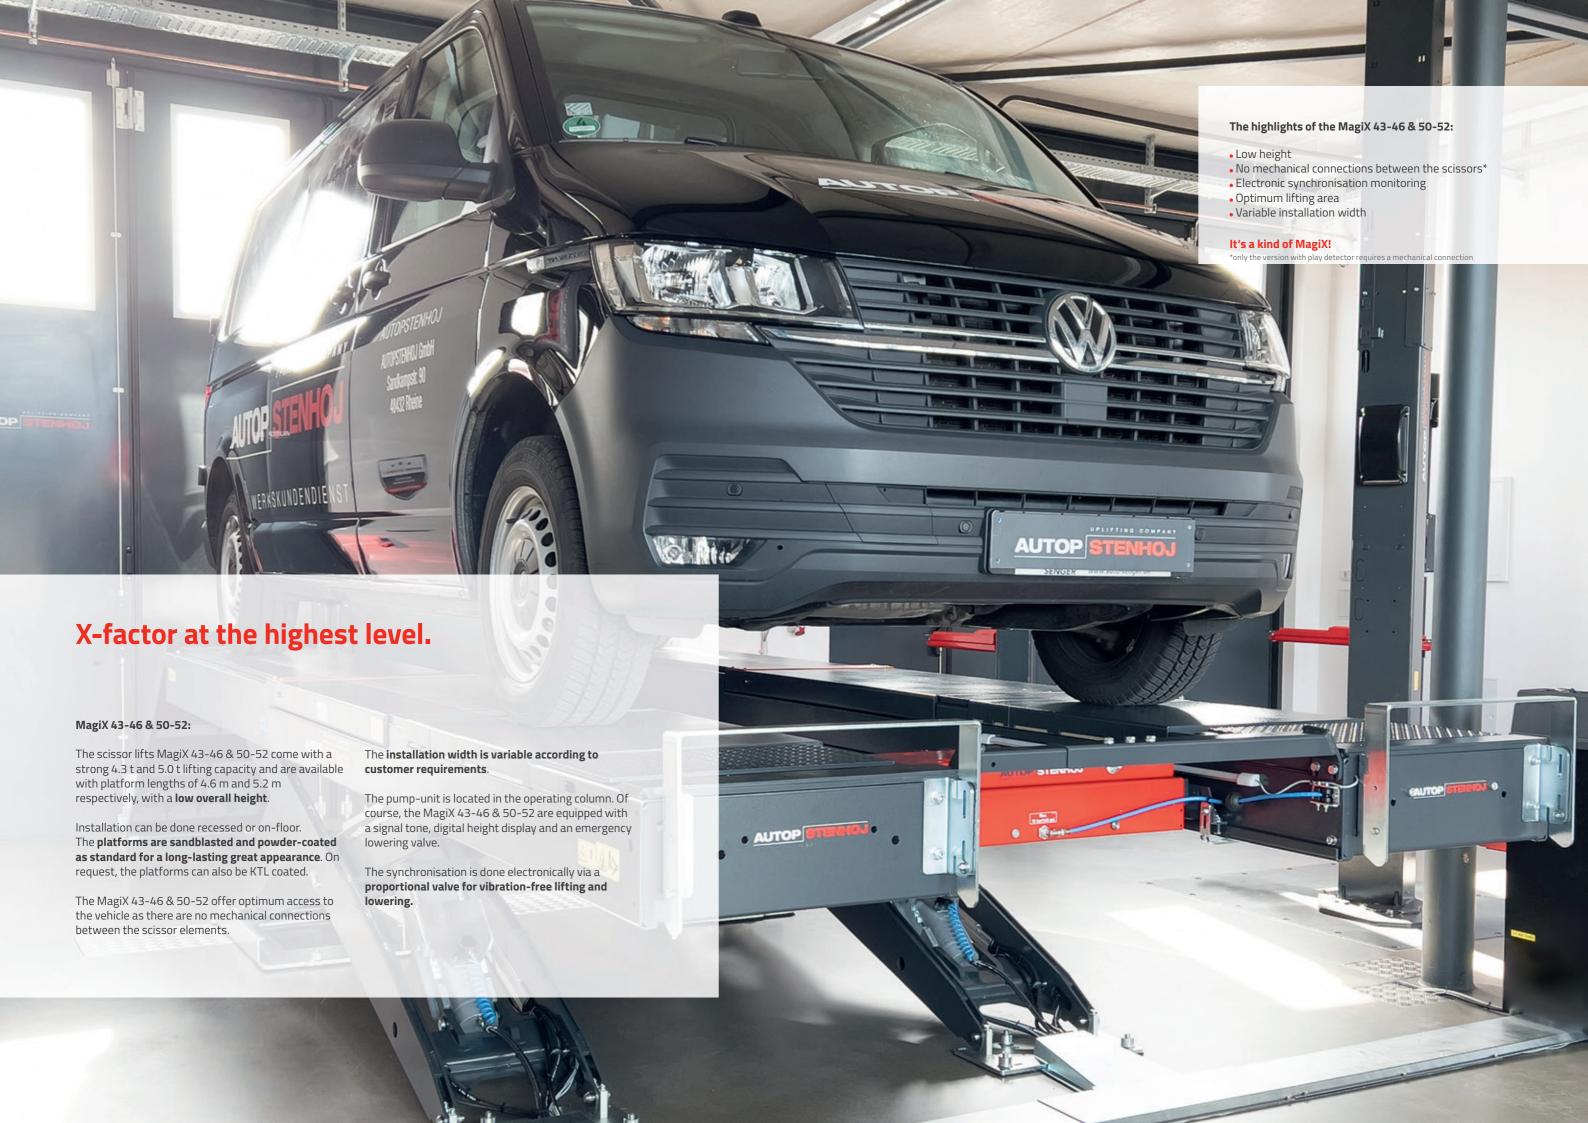

## MagiX 43-46 & 50-52

### Electro-hydraulic scissor lift with 4.3 or 5.0 t capacity

#### Standard colour:

- Platforms and scissors: RAL 7016
- Short drive-over ramps: galvanized
- Long drive-on ramps and floor ramps: painted

#### Options:

- Set of expansion bolts
- Rubber blocks
- KTL coating for platforms
- LED lightning set
- Installation frame for recessed installation
- Air hydraulic scissor jack
- Different ramps

- **Versions:** Available with different voltages
- S = Flush platforms
- WL = With front recesses for turn tables and rear side slip plates
- C (Combi) = Platforms with integrated free-wheel lift
- P (Play detector) = Platform with play detector
  Incl. guiding edges for scissor jack for all models as standard
- Galvanized base frame as standard
- Play detector with 6 movement directions