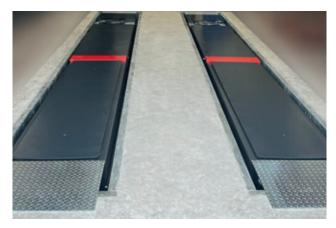

#### **Scissor platform**

| Length                     | 4650 mm       | 5200 mm       |
|----------------------------|---------------|---------------|
| Width                      | 630 mm        | 630 mm        |
| Wheelbase, max.            | 4050 mm       | 4600 mm       |
| Distance between platforms | 800 - 1020 mm | 800 - 1020 mm |
| Drive-on height            | 240 mm        | 255 mm        |
| Depth of recess            | 255 mm        | 270 mm        |

#### Standard colour:

- Platforms and scissors: RAL 7016
- Short drive-over ramps: galvanized
- Long drive-on ramps and floor ramps: painted