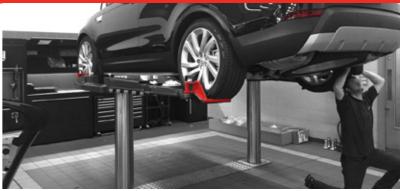

# The Maestro series from AUTOPSTENHOJ convinces with strong lifting capacities of 5.0 - 6.5 t.

Especially during the last years there has been a fast development also for our electro-mechanical 2-post lifts.

In the standard our worldwide-recognized welded posts including carriage with rollers already guarantee an incomparable stability.

Powerful motors and high-quality bearings increase the capacity additionally.

The lifting capacities of 5.0, 5.5 or 6.5 t with swivel arms of the latest generation correspond exactly to the requirements of the vehicle manufacturers and the arm construction make a smooth drive-on possible.