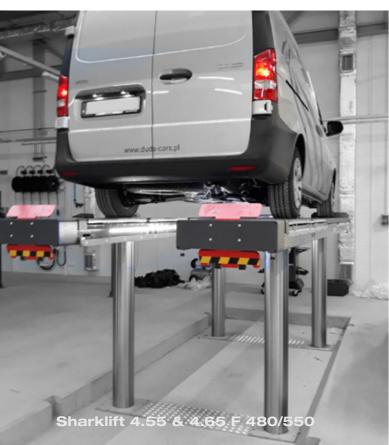

of the latest generation correspond exactly to the requirements of the vehicle manufacturers and the arm construction make a smooth drive-on possible.

## And a lot helps a lot.

Sometimes more is simply more!

The double and even triple telescopic swivel arms with our known range of pads and wheel-supports reach all lifting points without any problems.

The universal lifting area in combination with the corresponding lifting pads also enables use for standard cars and also for e-cars.

Of course, for this series we have relied on a thousand times tested and proven components and reach this way an outstanding high degree of reliability.

Furthermore, we have a complete product portfolio of 4-post lifts at our disposal, which comply with the required platform width and length, too.













We do 4-ram, 4-post...









### **AUTOPSTENHOJ GmbH**

Sandkampstr. 90 I D -48432 Rheine

- **\** +49 5971 8602-02
- info@autopstenhoj.com

  info@autopstenhoj.com

### **AUTOPSTENHOJ GmbH**

Barrit Langgade 188-190 I DK-7150 Barrit

- **\** +45 76 82 13 30
- info@autopstenhoj.com