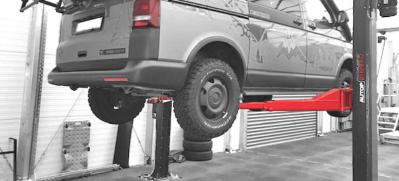

## **Biglift from 5.5 - 6.5 t**

### Sometimes more is simply more! And a lot helps a lot.

The double and even triple telescopic swivel arms with our known range of pads and wheel-supports reach all lifting points without any problems.

The universal lifting area in combination with the corresponding lifting pads also enables use for standard cars and also for e-cars.

Of course, for this series we have relied on a thousand times tested and proven components such as an suboil motor, flexible synchronization and hard-chromed cylinders with extensive guides.