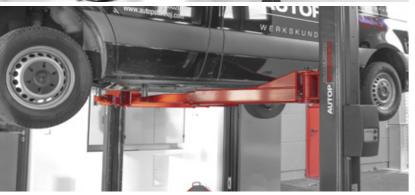

# The Maestro series from AUTOPSTENHOJ convinces with strong lifting capacities of 5.0 - 6.5 t.

Especially during the last years there has been a fast development also for our electro-mechanical 2-post lifts.

In the standard our worldwide-recognized welded posts including carriage with rollers already guarantee an incomparable stability.

Powerful motors and high-quality bearings increase the capacity additionally.

The lifting capacities of 5.0, 5.5 or 6.5 t with swivel arms of the latest generation correspond exactly to the requirements of the vehicle manufacturers and the arm construction make a smooth drive-on possible.