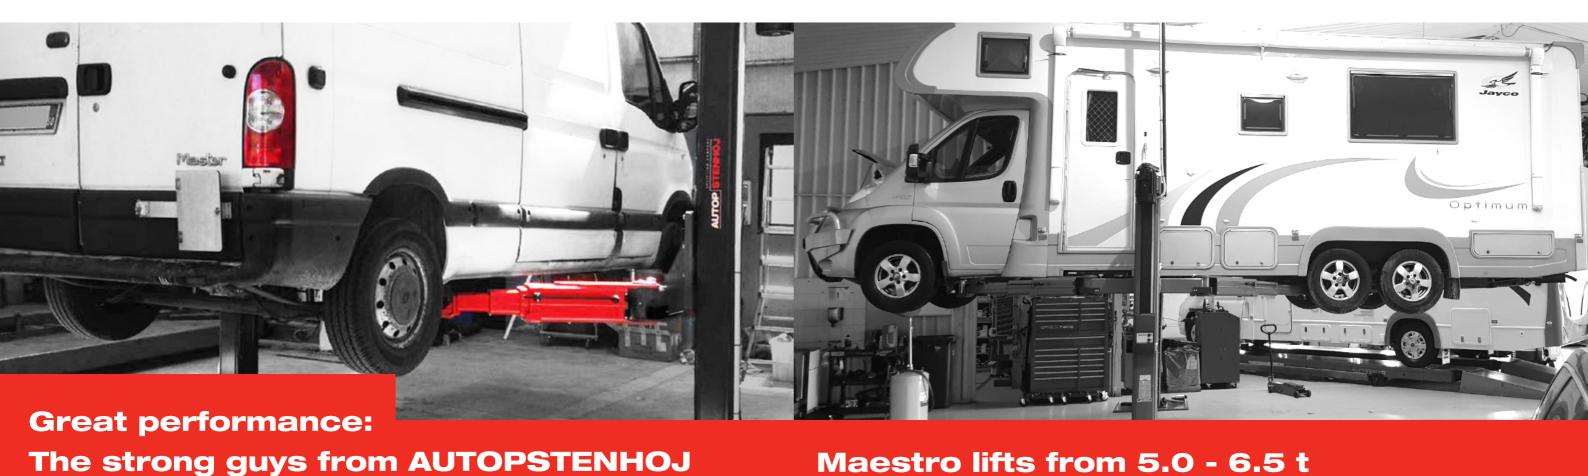

## The strong guys from AUTOPSTENHOJ

# The Biglift series from AUTOPSTENHOJ convinces with strong lifting capacities of 5.5 - 6.5 t.

For decades transporters and light trucks have been lifted by our electro-hydraulic inground lifts.

The establishing of distribution centres for goods outside of bigger cities and the more and more significant online trading has led to a fast development of vehicles to transport goods into the cities.

Innovative and forward-looking spirit on future developments on the market, combined with a very close cooperation with the leading automobile manufacturers, made us already some time ago change the cylinder's diameter to 213 mm in order to guarantee an outstanding stability for the transporters which become bigger and bigger.

The lifting capacities of 5.5 or 6.5 t for the lifts with swivel arms correspond exactly to the requirements of the vehicle manufacturers and the piston distance of 2,300 mm and especially of 2,650 mm make a smooth drive-on possible.