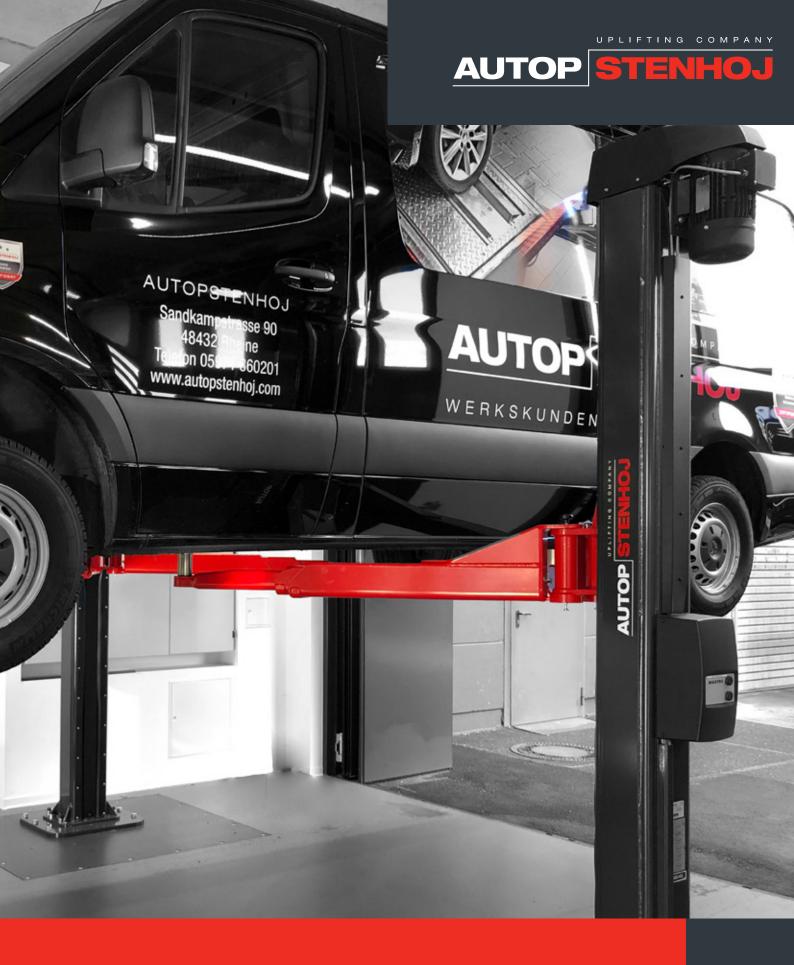

# The Maestro series from AUTOPSTENHOJ convinces with strong lifting capacities of 5.0 - 6.5 t.

Especially during the last years there has been a fast development also for our electro-mechanical 2-post lifts.

The lifting capacities of 5.0, 5.5 or 6.5 t with swivel arms of the latest generation correspond exactly to the requirements of the vehicle manufacturers and the arm construction make a smooth drive-on possible.

## And a lot helps a lot.

Sometimes more is simply more!

The double and even triple telescopic swivel arms with our known range of pads and wheel-supports reach all lifting points without any problems.

The universal lifting area in combination with the corresponding lifting pads also enables use for standard cars and also for e-cars.