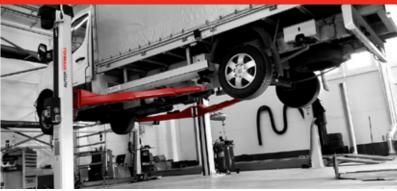

### Sometimes more is simply more! And a lot helps a lot.

The double and even triple telescopic swivel arms with our known range of pads and wheel-supports reach all lifting points without any problems.

## And a lot helps a lot.

Sometimes more is simply more!

The double and even triple telescopic swivel arms with our known range of pads and wheel-supports reach all lifting points without any problems.

The universal lifting area in combination with the corresponding lifting pads also enables use for standard cars and also for e-cars.