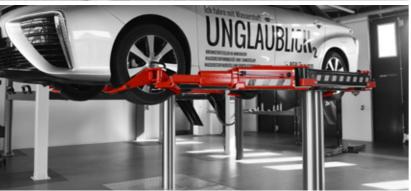

## **Biglift from 5.5 - 6.5 t**

### Sometimes more is simply more! And a lot helps a lot.

The double and even triple telescopic swivel arms with our known range of pads and wheel-supports reach all lifting points without any problems.

The universal lifting area in combination with the corresponding lifting pads also enables use for standard cars and also for e-cars.

Of course, for this series we have relied on a thousand times tested and proven components such as an suboil motor, flexible synchronization and hard-chromed cylinders with extensive guides.