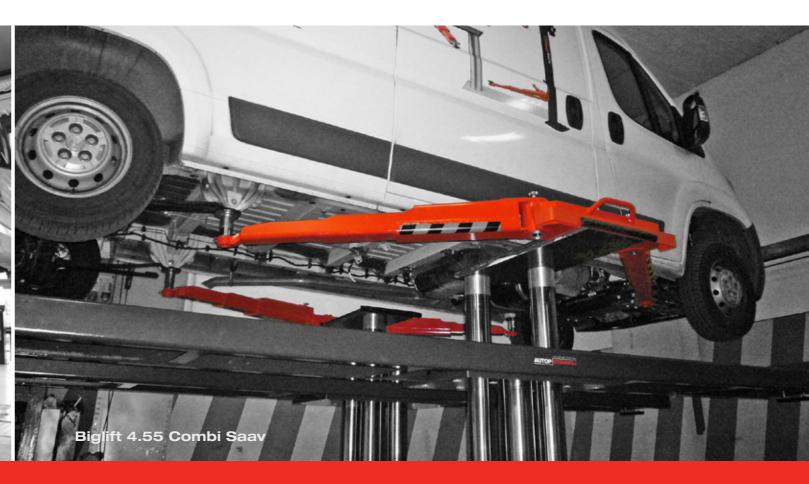

# The Biglift series from AUTOPSTENHOJ convinces with strong lifting capacities of 5.5 - 6.5 t.

For decades transporters and light trucks have been lifted by our electro-hydraulic inground lifts.

The establishing of distribution centres for goods outside of bigger cities and the more and more significant online trading has led to a fast development of vehicles to transport goods into the cities.

### Sometimes more is simply more! And a lot helps a lot.

The double and even triple telescopic swivel arms with our known range of pads and wheel-supports reach all lifting points without any problems.

The platform types comply with the required width of 650 mm and with a length of 4.8 m (5.5 t) or 5.5 m (6.5 t).