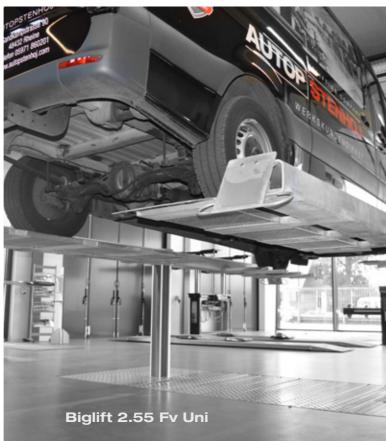

## **Biglift from 5.5 - 6.5 t**

### Sometimes more is simply more! And a lot helps a lot.

The double and even triple telescopic swivel arms with our known range of pads and wheel-supports reach all lifting points without any problems.

The universal lifting area in combination with the corresponding lifting pads also enables use for standard cars and also for e-cars.

Of course, for this series we have relied on a thousand times tested and proven components such as an suboil motor, flexible synchronization and hard-chromed cylinders with extensive guides.