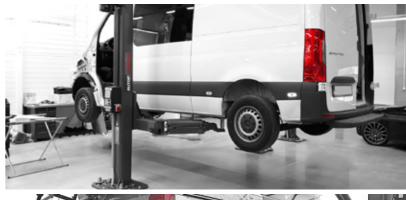

# The Biglift series from AUTOPSTENHOJ convinces with strong lifting capacities of 5.5 - 6.5 t.

For decades transporters and light trucks have been lifted by our electro-hydraulic inground lifts.

The establishing of distribution centres for goods outside of bigger cities and the more and more significant online trading has led to a fast development of vehicles to transport goods into the cities.

Innovative and forward-looking spirit on future developments on the market, combined with a very close cooperation with the leading automobile manufacturers, made us already some time ago change the cylinder's diameter to 213 mm in order to guarantee an outstanding stability for the transporters which become bigger and bigger.

The lifting capacities of 5.5 or 6.5 t for the lifts with swivel arms correspond exactly to the requirements of the vehicle manufacturers and the piston distance of 2,300 mm and especially of 2,650 mm make a smooth drive-on possible.