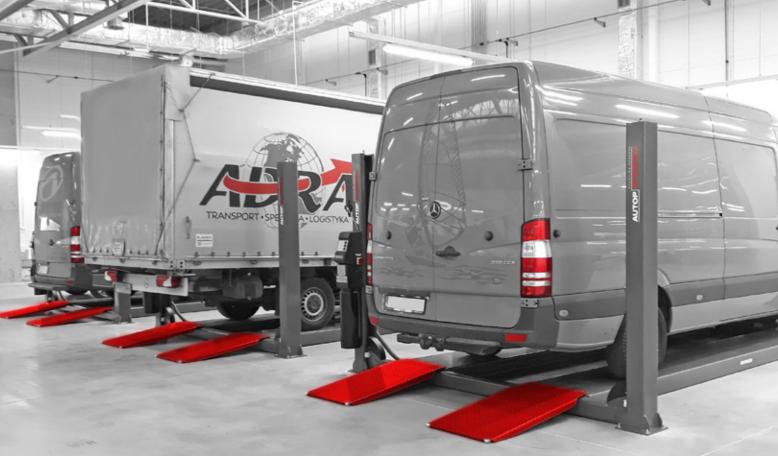

Of course, for this series we have relied on a thousand times tested and proven components and reach this way an outstanding high degree of reliability.

Furthermore, we have a complete product portfolio of 4-post lifts at our disposal, which comply with the required platform width and length, too.

We do 4-ram, 4-post...