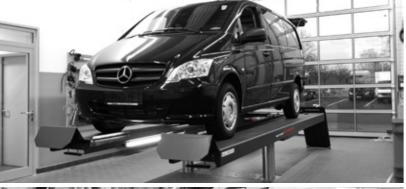

The universal lifting area in combination with the corresponding lifting pads also enables use for standard cars and also for e-cars.

Of course, for this series we have relied on a thousand times tested and proven components such as an suboil motor, flexible synchronization and hard-chromed cylinders with extensive guides.

## And a lot helps a lot.

Sometimes more is simply more!

The double and even triple telescopic swivel arms with our known range of pads and wheel-supports reach all lifting points without any problems.

The universal lifting area in combination with the corresponding lifting pads also enables use for standard cars and also for e-cars.