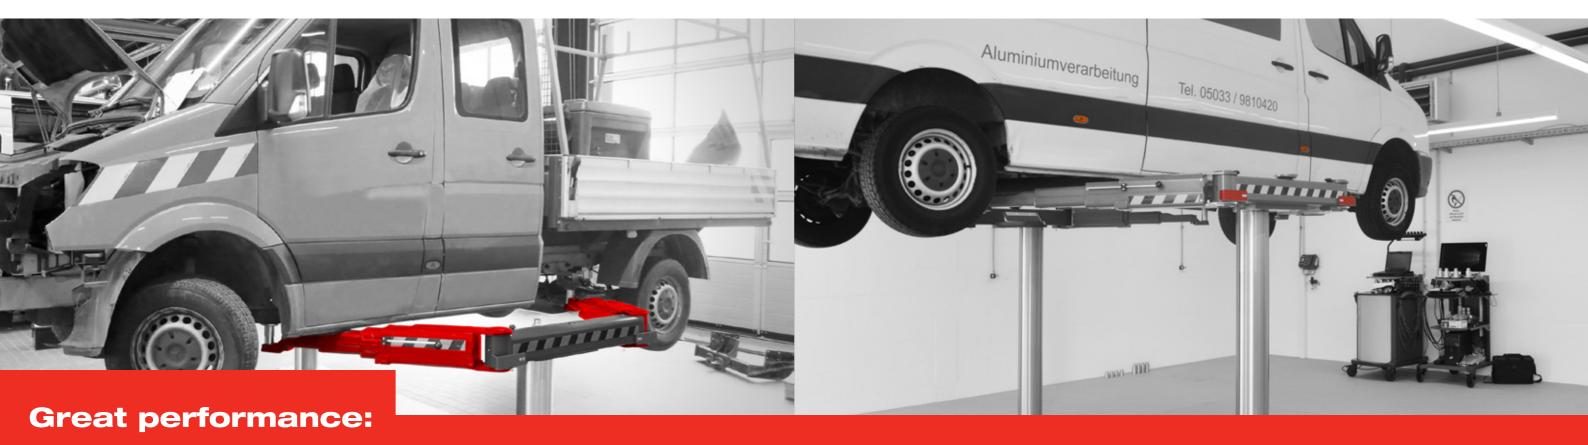

### Sometimes more is simply more! And a lot helps a lot.

The double and even triple telescopic swivel arms with our known range of pads and wheel-supports reach all lifting points without any problems.

## And a lot helps a lot.

Sometimes more is simply more!

The double and even triple telescopic swivel arms with our known range of pads and wheel-supports reach all lifting points without any problems.

The universal lifting area in combination with the corresponding lifting pads also enables use for standard cars and also for e-cars.