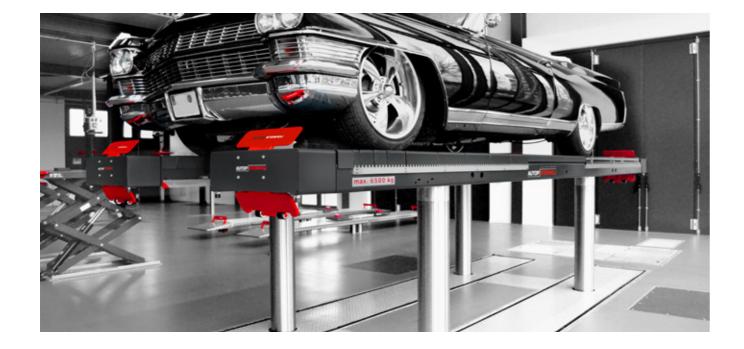

# **Our 4-ram lifts**

# 4-ram lifts

# Wheel alignment lifts (up to 6.5 t)

Our 4-ram lifts have been especially developed as wheel alignment lifts and set standards in the industry.

They are available with 5.5 or 6.5 t lifting capacity and can be used flexibly for a wide range of applications and vehicle types.