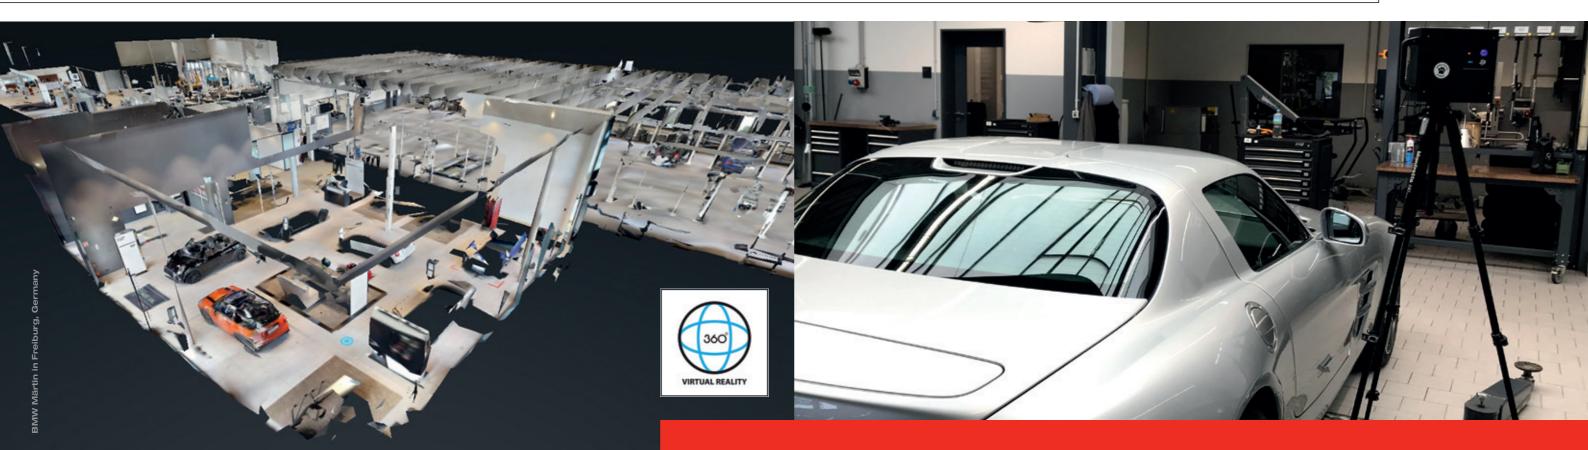

# Virtual tour with real advantages: AUTOPSTENHOJ makes your company to a digital experience.

Scan the QR-Code and enjoy a journey to the virtual tour #EXPERIENCE.

Further Information on www.autopstenhoj.com

## Enter the digital world of AUTOPSTENHOJ #EXPERIENCE

With a VR model from AUTOPSTENHOJ #EXPERIENCE you can offer the full experience of a walk through your car dealership / workshop. All our VR models can be viewed with VR glasses as well as on a smarthphone, tablet or PC/Mac.

#### What is included in the VR-Recording?

In addition to the VR model, you also get still images, 360 ° views, introductory videos and a GIF - in other words, you get everything you need for the marketing on your website. social media etc... We also offer to publish your VR model on Google Maps, increasing the reach bei thousands of views.

#### Creation in real time

Once we start the recording, your VR model will be created in real time - that means we enable you to carry out a quality control on site and we prepare the best possible model for you.