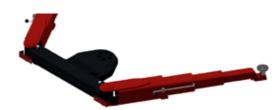

# Our solution: swivel arms

Our swivel arms are the top athletes on the market. Slim, but strong and with great endurance.

The biggest challenge with modern vehicles was and still is to reach the correct lifting points in order to lift the vehicle safely and without damaging the underbody. Our range of swivel arms includes double or triple telescopic swivel arms, even additional crosswise adjustable swivel arms are possible.

#### Triple telescopic swivel arms: Saaa

- ☐ Various piston distances up to 2,650 mm
- ☐ Easy handling of the swivel arms
- ☐ Lifting capacity up to 6.5 t
- ☐ Lifting pads for all vehicles available

Further Information on www.autopstenhoj.com