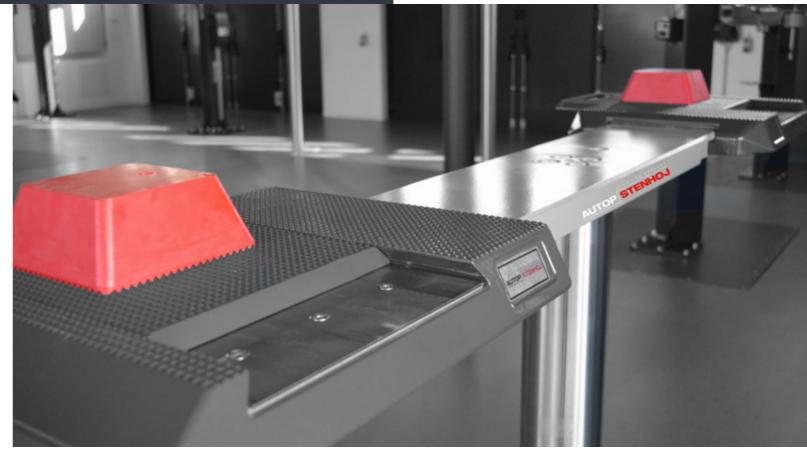

# Our solution: repair platforms

We develop and produce inground lifts in Germany for intensive and long-lasting use in your workshop. We are the only manufacturer who supplies repair platforms made in full material and completely zink coated and painted. Why? Take a look at our lifts when they have been in use for 10 or 15 years - or even longer - and you will understand. The lifts do not only look good, they are still fully operational.

The lifting heads which are mounted on the flat supports can be easily and comfortably adjusted lenghtwise with one hand. As standard, the lifting heads are coated with high quality rubber. Our rubber blocks are formfit and therefore non-skid connected with the lifting heads. If you choose our XY-heads, you will benefit from the additional, variably adjustable positioning in cross direction and get even greater flexibility. You profit from the best lifting area on the market.

The lifting heads have such a flat design that they can easily be passed over. Due to the low height of max. 70 mm, the lift is very suitable even for very low cars. One thing for sure: our lifts are absolutely reliable, even under full load.