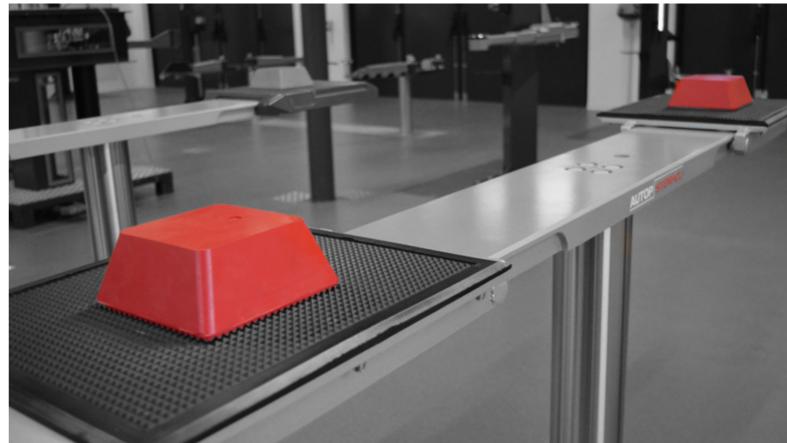

# Our solution: repair platforms

We develop and produce inground lifts in Germany for intensive and long-lasting use in your workshop. We are the only manufacturer who supplies repair platforms made in full material and completely zink coated and painted. Why? Take a look at our lifts when they have been in use for 10 or 15 years - or even longer - and you will understand. The lifts do not only look good, they are still fully operational.

The lifting heads which are mounted on the flat supports can be easily and comfortably adjusted lenghtwise with one hand. As standard, the lifting heads are coated with high quality rubber. Our rubber blocks are formfit and therefore non-skid connected with the lifting heads. If you choose our XY-heads, you will benefit from the additional, variably adjustable positioning in cross direction and get even greater flexibility. You profit from the best lifting area on the market.

The lifting heads have such a flat design that they can easily be passed over. Due to the low height of max. 70 mm, the lift is very suitable even for very low cars. One thing for sure: our lifts are absolutely reliable, even under full load.