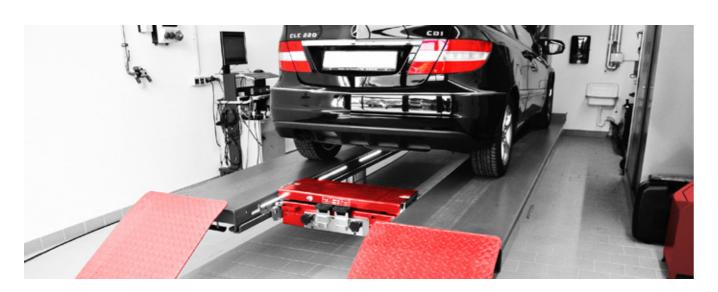

# Wheel alignment lifts (up to 6.5 t)

Our 4-ram lifts have been especially developed as wheel alignment lifts and set standards in the industry.

They are available with 5.5 or 6.5 t lifting capacity and can be used flexibly for a wide range of applications and vehicle types.

The smooth running and precision of the sliding plates meet the requirements of the leading car manufactureres. For long-term precision the surfaces are zink coated and painted as standard. The distance pieces have different widths, are easy to move and are also fixed directly once they are positioned. Therefore you can position the sliding plates for almost all wheel bases easily and quickly at the desired distance.

## Platform for wheel alignment:

- $\square$  Precision according to the requirements of the leading car manufactureres (precision tolerance of  $\pm$  0.5 mm)
- ☐ Secured compensation plates in various widths, for the entire functional surfaces

The perfect wheel alignment lift, also for vehicles with the most modern chassis.

Also suitable for a work base for headlight tester as standard.