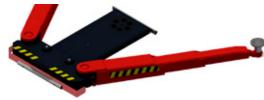

# Our solution: swivel arms

Our swivel arms are the top athletes on the market. Slim, but strong and with great endurance.

The biggest challenge with modern vehicles was and still is to reach the correct lifting points in order to lift the vehicle safely and without damaging the underbody. Our range of swivel arms includes double or triple telescopic swivel arms, even additional crosswise adjustable swivel arms are possible.

Low minimum height from 70 mm, in combination with a secure, internal arm locking system, ensure an optimal balance in terms of flexibility and safety for vehicles up to 6.5 t. Smooth work on e-cars is also possible.

### Double telescopic swivel arms: Saa

- ☐ Protected internal arm locking system
- ☐ Due to the low minimum height from 70 mm on, a perfect lifting for sports cars is possible, too
- ☐ Extremely slim design with low overall height of the swivel arm bearing
- ☐ Lifting capacity up to 5.5 t
- ☐ Lifting pads for all vehicles available