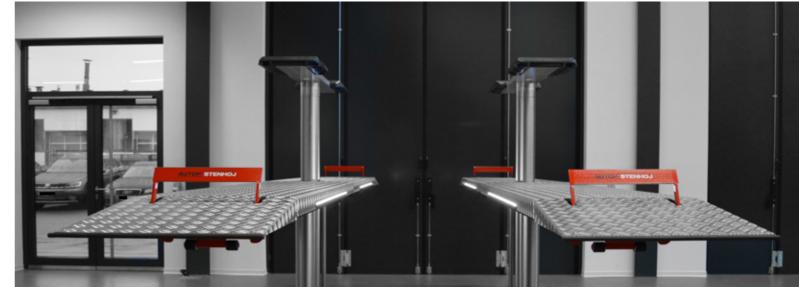

# **Our solution: platforms**

Our market knowledge, combined with the decades of experience of our professional production and development teams, have led to a range of platforms that are not only characterized by their slim and strong construction, but also by its unique surface treatment. Of course, the platform is at first completely sand blasted and afterwards no less than 4 protective layers are applied. All this together adds up to a platform that is extremely resistant to the influences of everydays use. The platforms are equipped with a non-skid coating as standard. Zink coated platforms are possible on request. Of course we hereby also meet the requirements of the leading car manufacturers.

Whether superstructure on floor, recessed in the floor or even with a hydraulic flush-floor device, there is a variety of versions available so that we can always offer the optimal solution for your workshop. Wheel-free device is also possible: depending on your wishes, with an optional, movable scissor jack or with a wheel-free device integrated in the platform. With our Combi version, you even have two lifts in one.