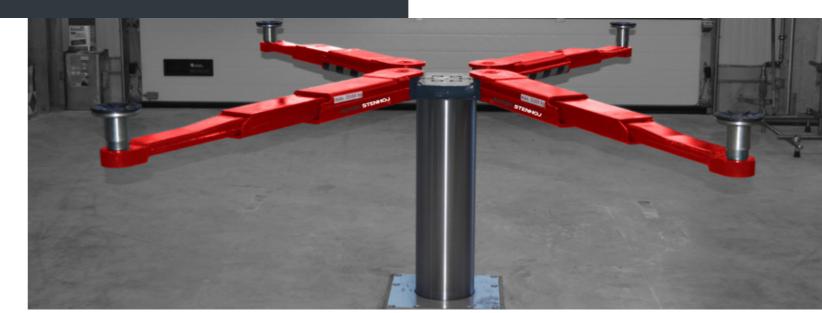

# **Our 4-ram lifts**

# 4-ram lifts

# Wheel alignment lifts (up to 6.5 t)

Our 4-ram lifts have been especially developed as wheel alignment lifts and set standards in the industry.

They are available with 5.5 or 6.5 t lifting capacity and can be used flexibly for a wide range of applications and vehicle types.

The smooth running and precision of the sliding plates meet the requirements of the leading car manufactureres. For long-term precision the surfaces are zink coated and painted as standard. The distance pieces have different widths, are easy to move and are also fixed directly once they are positioned. Therefore you can position the sliding plates for almost all wheel bases easily and quickly at the desired distance.