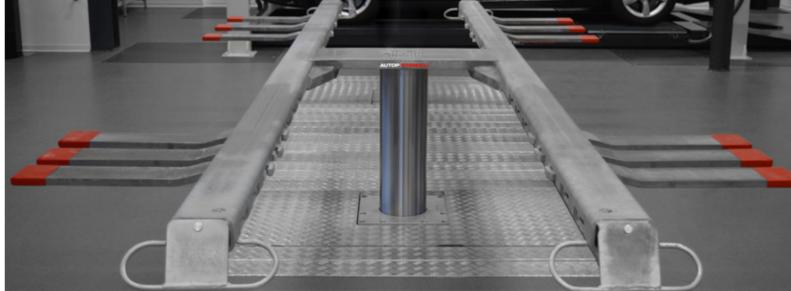

# **Our 4-ram lifts**

# 4-ram lifts

# Wheel alignment lifts (up to 6.5 t)

Our 4-ram lifts have been especially developed as wheel alignment lifts and set standards in the industry.

They are available with 5.5 or 6.5 t lifting capacity and can be used flexibly for a wide range of applications and vehicle types.

The smooth running and precision of the sliding plates meet the requirements of the leading car manufactureres. For long-term precision the surfaces are zink coated and painted as standard. The distance pieces have different widths, are easy to move and are also fixed directly once they are positioned. Therefore you can position the sliding plates for almost all wheel bases easily and quickly at the desired distance.