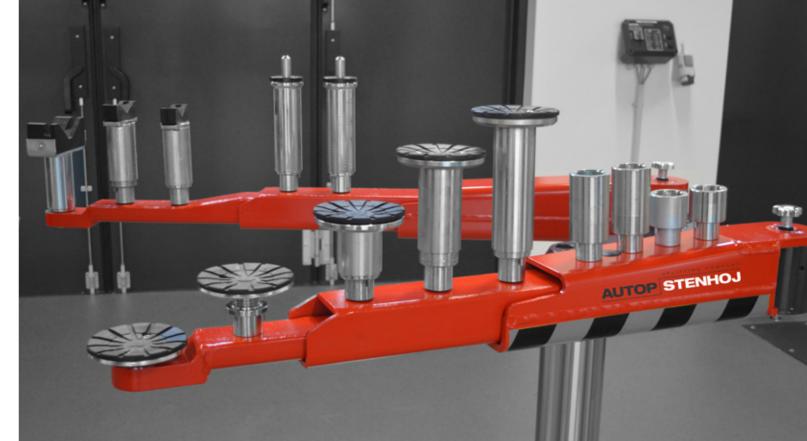

With our extensive range of lifting adapters we have a solution for almost every vehicle. Even wheel supports are optionally available! So you don't even have to get under the vehicle, you lift it at the wheels.

Pads, rubber blocks and wheel supports turn a first-class lift from AUTOPSTENHOJ into a unique solution for you, with which vehicles can be lifted even more safely and professionally.

Our pads are suitable for inground and surface-mounted lifts and compatible with the most difficult lifting points. The rubber blocks are availabe in various designs and sizes and they convince under every vehicle. By using our wheel supports you have unresticted access to the vehicle's underbody.