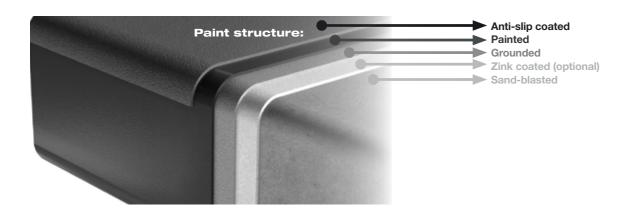

# **Our solution: platforms**

Our market knowledge, combined with the decades of experience of our professional production and development teams, have led to a range of platforms that are not only characterized by their slim and strong construction, but also by its unique surface treatment. Of course, the platform is at first completely sand blasted and afterwards no less than 4 protective layers are applied. All this together adds up to a platform that is extremely resistant to the influences of everydays use. The platforms are equipped with a non-skid coating as standard. Zink coated platforms are possible on request. Of course we hereby also meet the requirements of the leading car manufacturers.