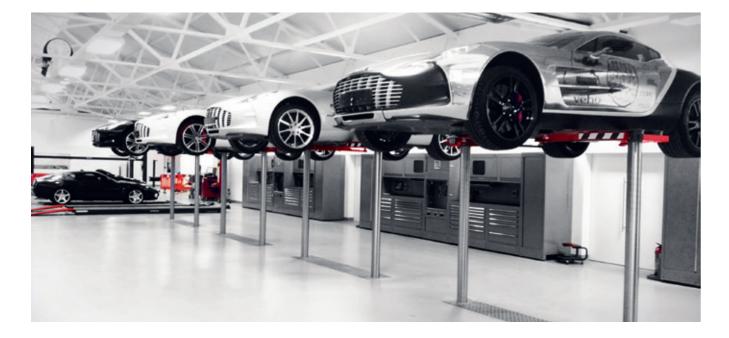

# Our technology above the ground

# Our solution: repair platforms

We develop and produce inground lifts in Germany for intensive and long-lasting use in your workshop. We are the only manufacturer who supplies repair platforms made in full material and completely zink coated and painted. Why? Take a look at our lifts when they have been in use for 10 or 15 years - or even longer - and you will understand. The lifts do not only look good, they are still fully operational.

The lifting heads which are mounted on the flat supports can be easily and comfortably adjusted lenghtwise with one hand. As standard, the lifting heads are coated with high quality rubber. Our rubber blocks are formfit and therefore non-skid connected with the lifting heads. If you choose our XY-heads, you will benefit from the additional, variably adjustable positioning in cross direction and get even greater flexibility. You profit from the best lifting area on the market.

The lifting heads have such a flat design that they can easily be passed over. Due to the low height of max. 70 mm, the lift is very suitable even for very low cars. One thing for sure: our lifts are absolutely reliable, even under full load.