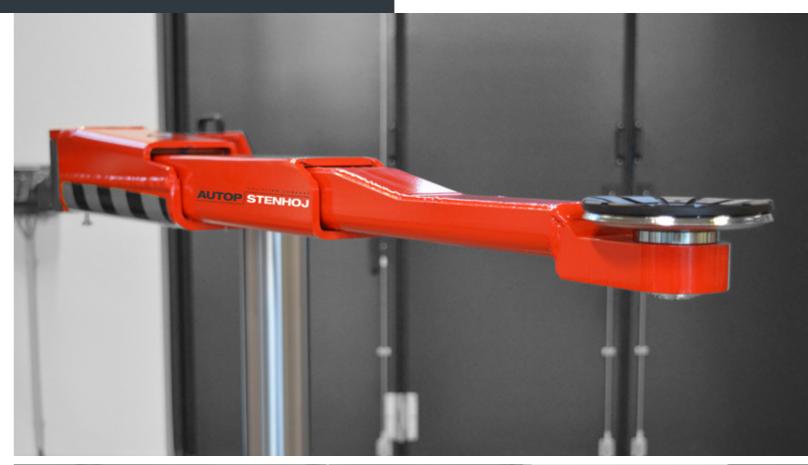

# Our solution: swivel arms

Our swivel arms are the top athletes on the market. Slim, but strong and with great endurance.

The biggest challenge with modern vehicles was and still is to reach the correct lifting points in order to lift the vehicle safely and without damaging the underbody. Our range of swivel arms includes double or triple telescopic swivel arms, even additional crosswise adjustable swivel arms are possible.

Low minimum height from 70 mm, in combination with a secure, internal arm locking system, ensure an optimal balance in terms of flexibility and safety for vehicles up to 6.5 t. Smooth work on e-cars is also possible.

With our extensive range of lifting adapters we have a solution for almost every vehicle. Even wheel supports are optionally available! So you don't even have to get under the vehicle, you lift it at the wheels.