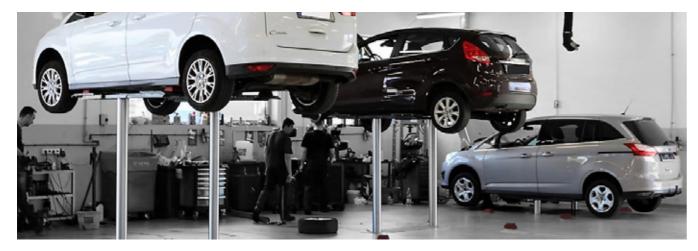

# Our solution: swivel arms

Our swivel arms are the top athletes on the market. Slim, but strong and with great endurance.

The biggest challenge with modern vehicles was and still is to reach the correct lifting points in order to lift the vehicle safely and without damaging the underbody. Our range of swivel arms includes double or triple telescopic swivel arms, even additional crosswise adjustable swivel arms are possible.

Low minimum height from 70 mm, in combination with a secure, internal arm locking system, ensure an optimal balance in terms of flexibility and safety for vehicles up to 6.5 t. Smooth work on e-cars is also possible.

With our extensive range of lifting adapters we have a solution for almost every vehicle. Even wheel supports are optionally available! So you don't even have to get under the vehicle, you lift it at the wheels.