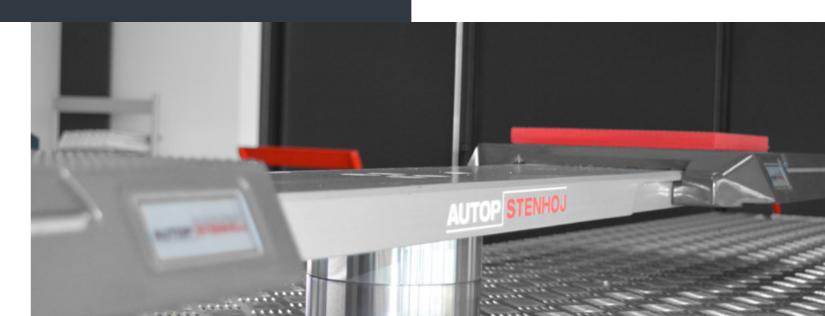

# Our solution: repair platforms

We develop and produce inground lifts in Germany for intensive and long-lasting use in your workshop. We are the only manufacturer who supplies repair platforms made in full material and completely zink coated and painted. Why? Take a look at our lifts when they have been in use for 10 or 15 years - or even longer - and you will understand. The lifts do not only look good, they are still fully operational.

The lifting heads which are mounted on the flat supports can be easily and comfortably adjusted lenghtwise with one hand. As standard, the lifting heads are coated with high quality rubber. Our rubber blocks are formfit and therefore non-skid connected with the lifting heads. If you choose our XY-heads, you will benefit from the additional, variably adjustable positioning in cross direction and get even greater flexibility. You profit from the best lifting area on the market.

The lifting heads have such a flat design that they can easily be passed over. Due to the low height of max. 70 mm, the lift is very suitable even for very low cars. One thing for sure: our lifts are absolutely reliable, even under full load.