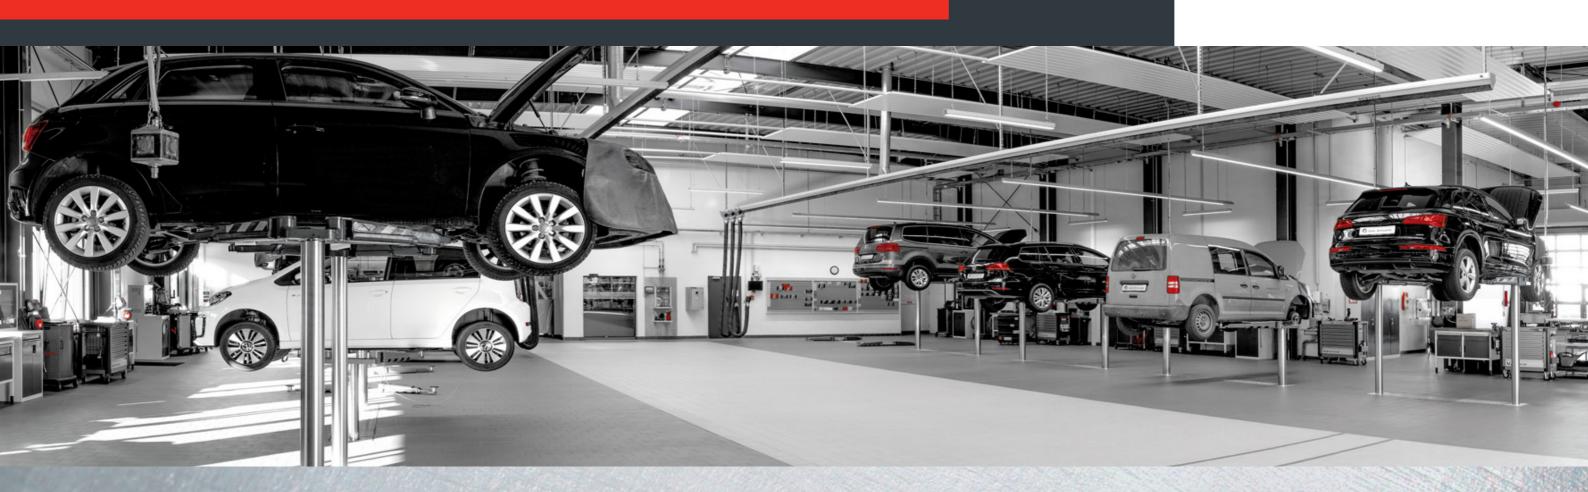

# Our technology above the ground

# Our solution: repair platforms

We develop and produce inground lifts in Germany for intensive and long-lasting use in your workshop. We are the only manufacturer who supplies repair platforms made in full material and completely zink coated and painted. Why? Take a look at our lifts when they have been in use for 10 or 15 years - or even longer - and you will understand. The lifts do not only look good, they are still fully operational.

The lifting heads which are mounted on the flat supports can be easily and comfortably adjusted lenghtwise with one hand. As standard, the lifting heads are coated with high quality rubber. Our rubber blocks are formfit and therefore non-skid connected with the lifting heads. If you choose our XY-heads, you will benefit from the additional, variably adjustable positioning in cross direction and get even greater flexibility. You profit from the best lifting area on the market.

The lifting heads have such a flat design that they can easily be passed over. Due to the low height of max. 70 mm, the lift is very suitable even for very low cars. One thing for sure: our lifts are absolutely reliable, even under full load.