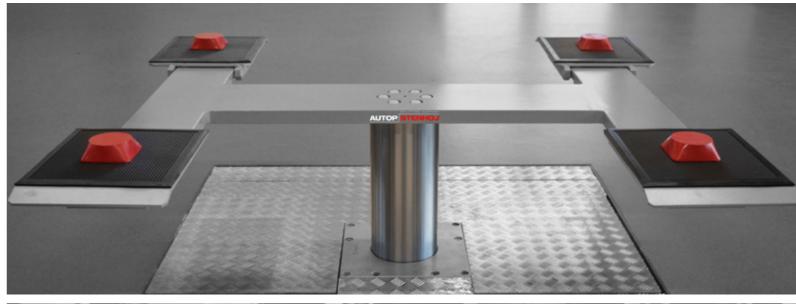

# **Our 4-ram lifts**

# 4-ram lifts

# Wheel alignment lifts (up to 6.5 t)

Our 4-ram lifts have been especially developed as wheel alignment lifts and set standards in the industry.

They are available with 5.5 or 6.5 t lifting capacity and can be used flexibly for a wide range of applications and vehicle types.

The smooth running and precision of the sliding plates meet the requirements of the leading car manufactureres. For long-term precision the surfaces are zink coated and painted as standard. The distance pieces have different widths, are easy to move and are also fixed directly once they are positioned. Therefore you can position the sliding plates for almost all wheel bases easily and quickly at the desired distance.

## Platform for wheel alignment:

- $\square$  Precision according to the requirements of the leading car manufactureres (precision tolerance of  $\pm$  0.5 mm)
- ☐ Secured compensation plates in various widths, for the entire functional surfaces