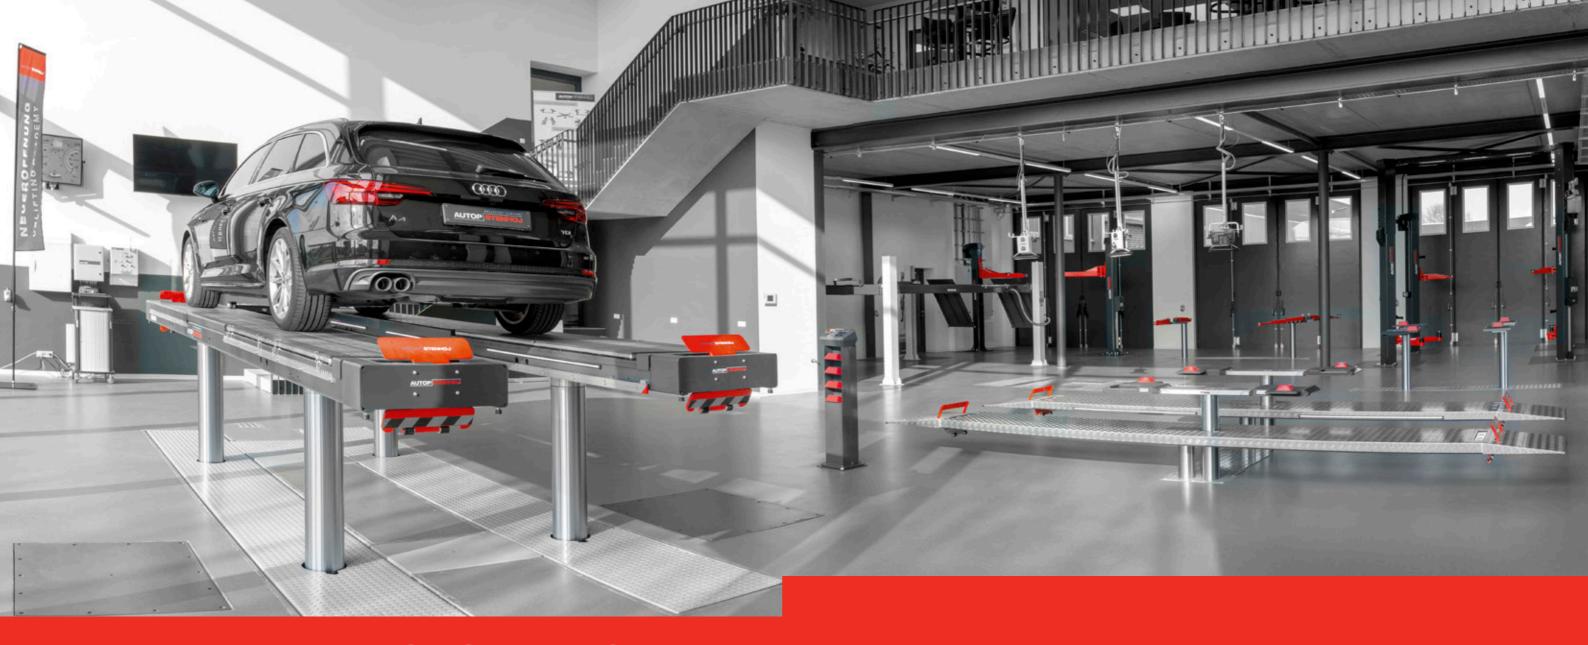

# **Our Solutions**

# Many advantages, perfectly combined.

**AUTOPSTENHOJ** inground lifts impress with

- ☐ A lasting good look
- ☐ The workshop always looks tidy
- ☐ No columns disturb the view
- ☐ Inground lifts are easy to drive over
- ☐ The room height can be neglected
- ☐ Door clearance is always available when working on the vehicle
- ☐ Inground lifts require less space, that means more workstations can be set up in a smaller area

Benefit from more than 70 years of experience in the field of inground technology.