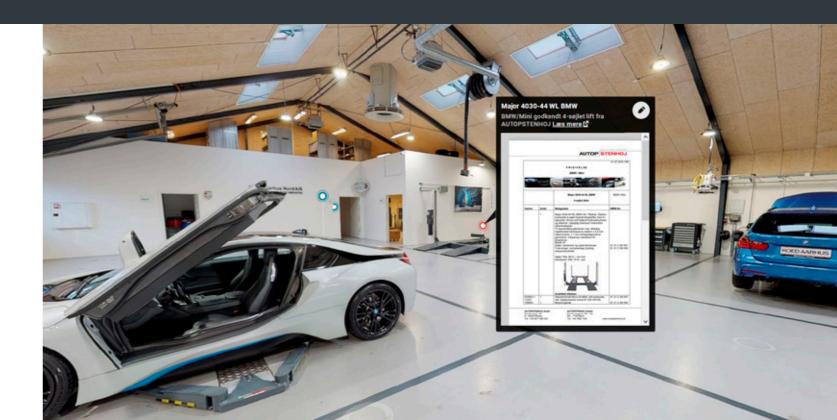

# Virtual tour with real advantages: AUTOPSTENHOJ makes your company to a digital experience.

Scan the QR-Code and enjoy a journey to the virtual tour #EXPERIENCE.

Further Information on www.autopstenhoj.com

## Enter the digital world of AUTOPSTENHOJ #EXPERIENCE

With a VR model from AUTOPSTENHOJ #EXPERIENCE you can offer the full experience of a walk through your car dealership / workshop. All our VR models can be viewed with VR glasses as well as on a smarthphone, tablet or PC/Mac.

#### What is included in the VR-Recording?

In addition to the VR model, you also get still images, 360 ° views, introductory videos and a GIF - in other words, you get everything you need for the marketing on your website. social media etc... We also offer to publish your VR model on Google Maps, increasing the reach bei thousands of views.