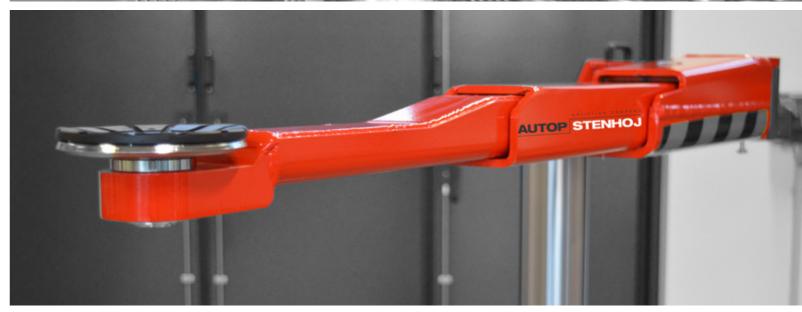

# Our solution: swivel arms

Our swivel arms are the top athletes on the market. Slim, but strong and with great endurance.

The biggest challenge with modern vehicles was and still is to reach the correct lifting points in order to lift the vehicle safely and without damaging the underbody. Our range of swivel arms includes double or triple telescopic swivel arms, even additional crosswise adjustable swivel arms are possible.

Low minimum height from 70 mm, in combination with a secure, internal arm locking system, ensure an optimal balance in terms of flexibility and safety for vehicles up to 6.5 t. Smooth work on e-cars is also possible.

With our extensive range of lifting adapters we have a solution for almost every vehicle. Even wheel supports are optionally available! So you don't even have to get under the vehicle, you lift it at the wheels.