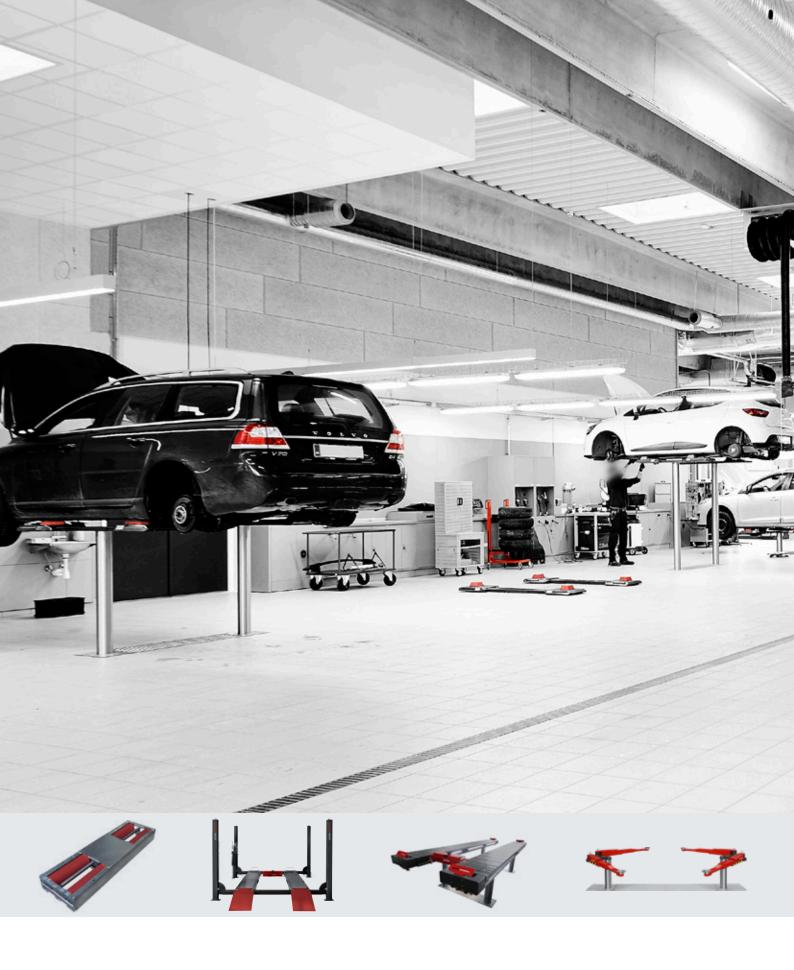

# **Our Solutions**

# Many advantages, perfectly combined.

**AUTOPSTENHOJ** inground lifts impress with

- ☐ A lasting good look
- ☐ The workshop always looks tidy
- ☐ No columns disturb the view
- ☐ Inground lifts are easy to drive over
- ☐ The room height can be neglected
- ☐ Door clearance is always available when working on the vehicle
- ☐ Inground lifts require less space, that means more workstations can be set up in a smaller area

Benefit from more than 70 years of experience in the field of inground technology.

# More benefits:

- ☐ More lifts per workshop for higher revenue
- ☐ Perfectly moving space
- ☐ Ergonomic workstations
- ☐ Satisfied employees
- ☐ Large range of accessories
- ☐ High planning reliability
- ☐ Extremly low maintenance ☐ Long lifetime
- ☐ No break-down losses
- ☐ Low energy consumption
- ☐ Good Return on Investment