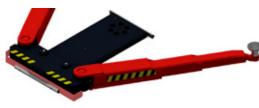

# Our solution: swivel arms

Our swivel arms are the top athletes on the market. Slim, but strong and with great endurance.

The biggest challenge with modern vehicles was and still is to reach the correct lifting points in order to lift the vehicle safely and without damaging the underbody. Our range of swivel arms includes double or triple telescopic swivel arms, even additional crosswise adjustable swivel arms are possible.

Low minimum height from 70 mm, in combination with a secure, internal arm locking system, ensure an optimal balance in terms of flexibility and safety for vehicles up to 6.5 t. Smooth work on e-cars is also possible.

#### Double telescopic and crosswise adjustable swivel arms: Saav

- ☐ Protected internal arm locking system
- ☐ Low minimum height possible from 70 mm on
- ☐ Lifting capacity up to 5.5 t
- ☐ Lifting pads for all vehicles available