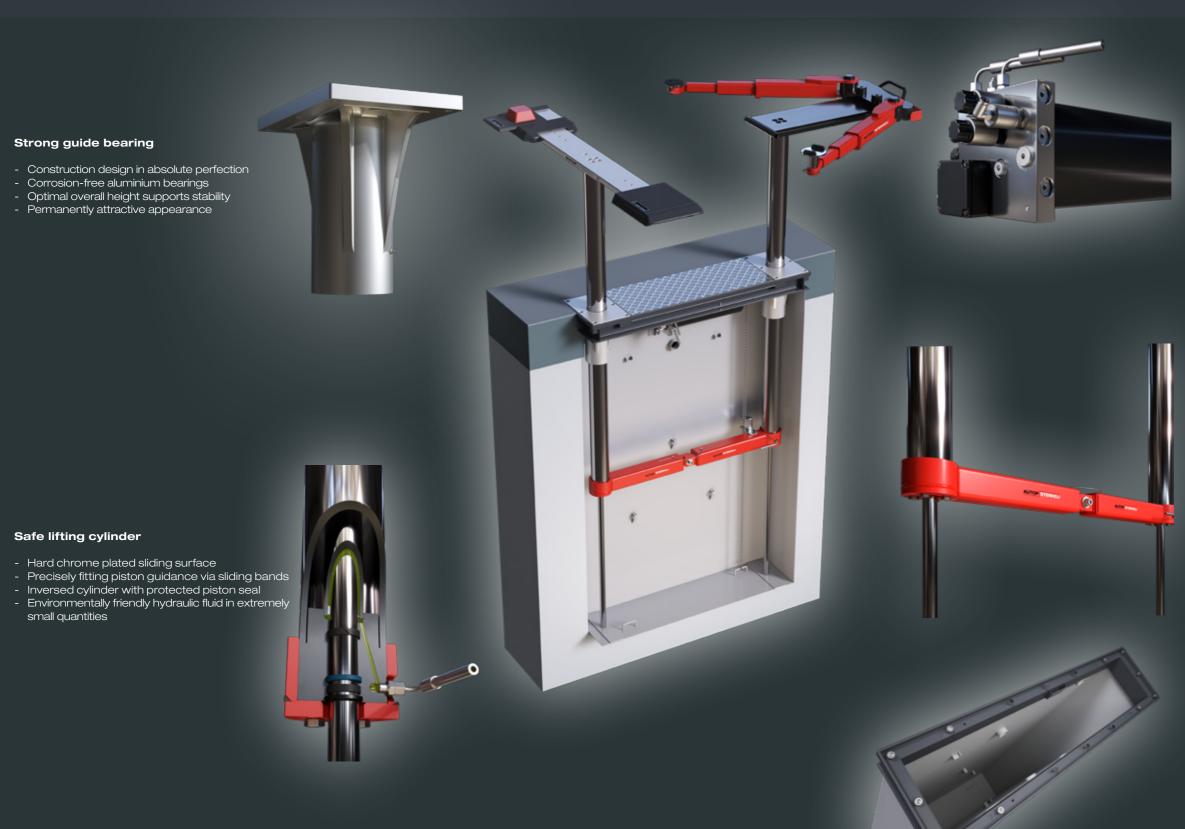

# Our solution: repair platforms

We develop and produce inground lifts in Germany for intensive and long-lasting use in your workshop. We are the only manufacturer who supplies repair platforms made in full material and completely zink coated and painted. Why? Take a look at our lifts when they have been in use for 10 or 15 years - or even longer - and you will understand. The lifts do not only look good, they are still fully operational.

The lifting heads which are mounted on the flat supports can be easily and comfortably adjusted lenghtwise with one hand. As standard, the lifting heads are coated with high quality rubber. Our rubber blocks are formfit and therefore non-skid connected with the lifting heads. If you choose our XY-heads, you will benefit from the additional, variably adjustable positioning in cross direction and get even greater flexibility. You profit from the best lifting area on the market.

The lifting heads have such a flat design that they can easily be passed over. Due to the low height of max. 70 mm, the lift is very suitable even for very low cars. One thing for sure: our lifts are absolutely reliable, even under full load.