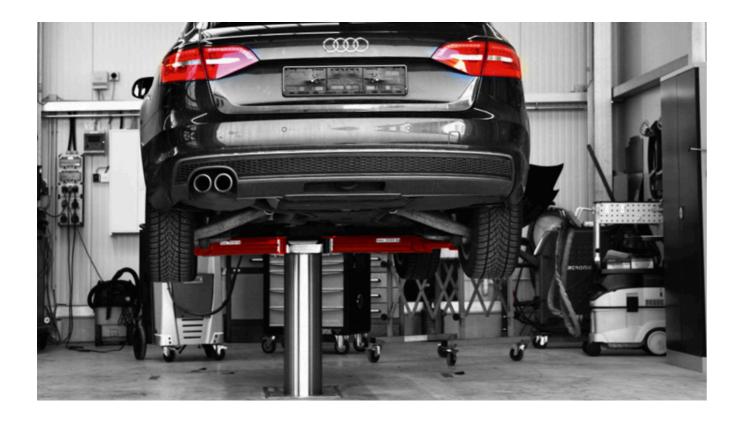

# **Our 4-ram lifts**

# 4-ram lifts

# Wheel alignment lifts (up to 6.5 t)

Our 4-ram lifts have been especially developed as wheel alignment lifts and set standards in the industry.

They are available with 5.5 or 6.5 t lifting capacity and can be used flexibly for a wide range of applications and vehicle types.