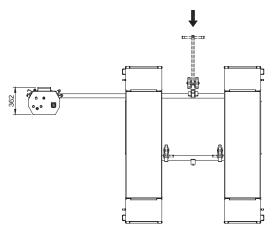

# **Description:**

- Double hydraulic system with 2 cylinders under each scissor section, therefore no compressed air and no safety ratchet necessary
- Leverage of full capacity 3.5 t from the lowest position
  Mechanic synchronization through cross-bars
- Emergency lowering valves can manually be opened
  Sturdy scissor construction for high directional stability
- Ramps and platforms made of tear plates, for easy drive-on, also with wet wheels
- Base frames, platforms and ramps galvanized as standard
- □ Increased stability by roller guides under the platform
- Mobile-kit in standard scope of delivery, consisting of: rollers and lever for moving of the scissor lift
- Rubber blocks 1 set = 4 pcs, H=40 mm included in scope of delivery

# **AUTOPSTENHOJ GmbH**

Barrit Langgade 188-190 DK-7150 Barrit **L** +45 76 82 13 30

- ⋈ info@autopstenhoj.com

| Technical data          |                             |
|-------------------------|-----------------------------|
| Lifting capacity        | 3,500 kg                    |
| Lifting height          | 895 mm                      |
| Working height          | 1,000 mm<br>+ Rubber pads   |
| Lifting / lowering time | 16 sec.                     |
| Pump unit               | 2.2 kW                      |
| Voltage                 | 3Ph - 230/400V – 50 / 60 Hz |