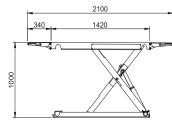

| Scissor platforms          |                  |
|----------------------------|------------------|
| Platform length            | 1,420 – 2,100 mm |
| Platform width             | 480 mm           |
| Distance between platforms | 1,000 mm         |
| Min. height                | 105 mm           |
| Depth of recess            | 0 mm             |