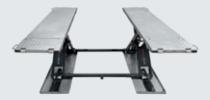

# MagiX 35 LSMG II

Electro-hydraulic mobile short-rise scissor lift, 3.5 t capacity

Product similar to illustration

# **Description:**

- Double hydraulic system with 2 cylinders under each scissor section, therefore no compressed air and no safety ratchet necessary
- Leverage of full capacity 3.5 t from the lowest position
  Mechanic synchronization through cross-bars
- Emergency lowering valves can manually be opened
  Sturdy scissor construction for high directional stability
- Ramps and platforms made of tear plates, for easy drive-on, also with wet wheels
- Base frames, platforms and ramps galvanized as standard
- □ Increased stability by roller guides under the platform
- Mobile-kit in standard scope of delivery, consisting of: rollers and lever for moving of the scissor lift
- Rubber blocks 1 set = 4 pcs, H=40 mm included in scope of delivery