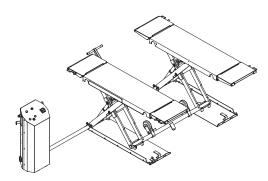

# MagiX 35 LSMG II

Electro-hydraulic mobile short-rise scissor lift, 3.5 t capacity

Product similar to illustration

# **Description:**

- Double hydraulic system with 2 cylinders under each scissor section, therefore no compressed air and no safety ratchet necessary
- Leverage of full capacity 3.5 t from the lowest position
  Mechanic synchronization through cross-bars
- Emergency lowering valves can manually be opened
  Sturdy scissor construction for high directional stability
- Ramps and platforms made of tear plates, for easy drive-on, also with wet wheels
- Base frames, platforms and ramps galvanized as standard
- □ Increased stability by roller guides under the platform
- Mobile-kit in standard scope of delivery, consisting of: rollers and lever for moving of the scissor lift
- Rubber blocks 1 set = 4 pcs, H=40 mm included in scope of delivery

Double hydraulic system, therefore no compressed air required

Mobile-kit for moving the lift

Stable, galvanized ramps made of tear plate, for a better drive-on situation, even in damp conditions