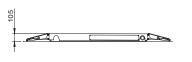

| Scissor platforms          |                  |
|----------------------------|------------------|
| Platform length            | 1,420 – 2,100 mm |
| Platform width             | 480 mm           |
| Distance between platforms | 1,000 mm         |
| Min. height                | 105 mm           |
| Depth of recess            | 0 mm             |