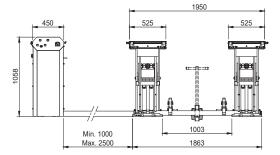

# **AUTOPSTENHOJ GmbH**

Barrit Langgade 188-190 DK-7150 Barrit **L** +45 76 82 13 30

- ⋈ info@autopstenhoj.com

| Technical data          |                             |
|-------------------------|-----------------------------|
| Lifting capacity        | 3,500 kg                    |
| Lifting height          | 895 mm                      |
| Working height          | 1,000 mm<br>+ Rubber pads   |
| Lifting / lowering time | 16 sec.                     |
| Pump unit               | 2.2 kW                      |
| Voltage                 | 3Ph - 230/400V – 50 / 60 Hz |

| Scissor platforms          |                  |
|----------------------------|------------------|
| Platform length            | 1,420 – 2,100 mm |
| Platform width             | 480 mm           |
| Distance between platforms | 1,000 mm         |
| Min. height                | 105 mm           |
| Depth of recess            | 0 mm             |