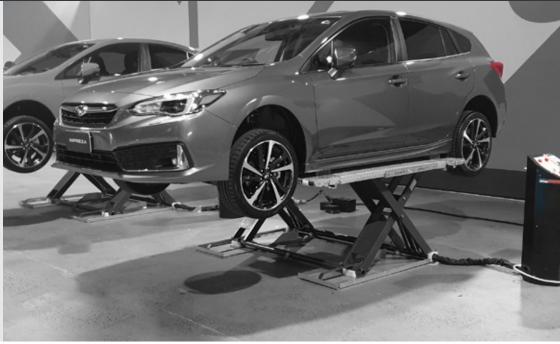

# MagiX 35 LSMG II

Electro-hydraulic mobile short-rise scissor lift, 3.5 t capacity

Product similar to illustration

Double hydraulic system, therefore no compressed air required

Mobile-kit for moving the lift

Stable, galvanized ramps made of tear plate, for a better drive-on situation, even in damp conditions