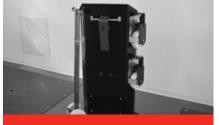

# MagiX 35 LSMG II

Electro-hydraulic mobile short-rise scissor lift, 3.5 t capacity

Product similar to illustration

# **Description:**

- Double hydraulic system with 2 cylinders under each scissor section, therefore no compressed air and no safety ratchet necessary
- Leverage of full capacity 3.5 t from the lowest position
  Mechanic synchronization through cross-bars
- Emergency lowering valves can manually be opened
  Sturdy scissor construction for high directional stability
- Ramps and platforms made of tear plates, for easy drive-on, also with wet wheels
- Base frames, platforms and ramps galvanized as standard
- □ Increased stability by roller guides under the platform
- Mobile-kit in standard scope of delivery, consisting of: rollers and lever for moving of the scissor lift
- Rubber blocks 1 set = 4 pcs, H=40 mm included in scope of delivery