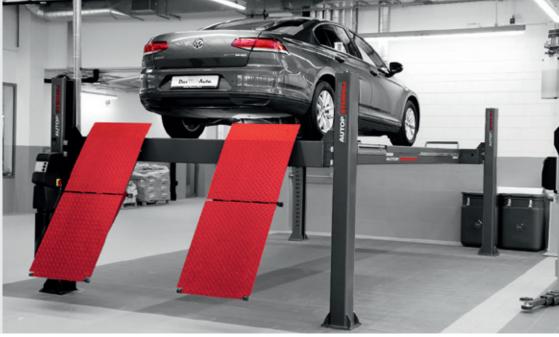

# **Major 5529-55 WL**

Electro-hydraulic 4-post lift, 5.5 t capacity

### Description: