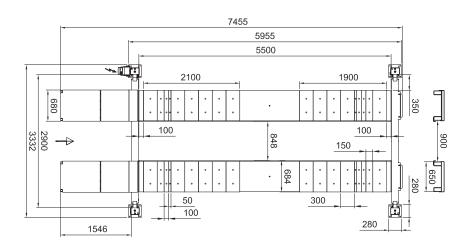

| Platforms                                |          |
|------------------------------------------|----------|
| Total length                             | 7,455 mm |
| Usable length of platform                | 5,500 mm |
| Wheel base, min max.                     | variable |
| Platform width                           | 650 mm   |
| Distance between platforms               | 900 mm   |
| Drive-on height                          | 230 mm   |
| Width between posts                      | 2,900 mm |
| Total width -<br>outer edges base plates | 3,332 mm |
| Total height                             | 2,235 mm |