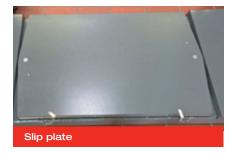

## Versions:

- Available with different voltages
- Drive-on ramps and stops for surface-mounting, alternatively drive-over ramps for recessed installation
- WL = with front and rear recesses for turn tables. Side slip plates available as optional extra.
- □ 55 = 5,500 mm platforms