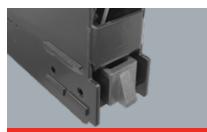

/ lowering time | 40 / 58 sec.                    |
| Pump unit               | 3 kW                            |
| Voltage                 | 3x230/400V - 50 Hz - 16 A inert |

| Platforms                                |          |
|------------------------------------------|----------|
| Total length                             | 7,455 mm |
| Usable length of platform                | 5,500 mm |
| Wheel base, min max.                     | variable |
| Platform width                           | 650 mm   |
| Distance between platforms               | 900 mm   |
| Drive-on height                          | 230 mm   |
| Width between posts                      | 2,900 mm |
| Total width -<br>outer edges base plates | 3,332 mm |
| Total height                             | 2,235 mm |









Ratchet for parking position