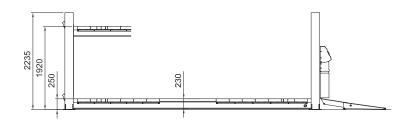

#### **AUTOPSTENHOJ GmbH**

Sandkampstraße 90 D-48432 Rheine

- **L** +49 5971 8602-02
- info@autopstenhoj.com

| Technical data          |                                 |
|-------------------------|---------------------------------|
| Lifting capacity        | 5,500 kg                        |
| Stroke length           | 1,690 mm                        |
| Working height          | 1,920 mm                        |
| Lifting / lowering time | 40 / 58 sec.                    |
| Pump unit               | 3 kW                            |
| Voltage                 | 3x230/400V - 50 Hz - 16 A inert |

| Platforms                                |          |
|------------------------------------------|----------|
| Total length                             | 7,455 mm |
| Usable length of platform                | 5,500 mm |
| Wheel base, min max.                     | variable |
| Platform width                           | 650 mm   |
| Distance between platforms               | 900 mm   |
| Drive-on height                          | 230 mm   |
| Width between posts                      | 2,900 mm |
| Total width -<br>outer edges base plates | 3,332 mm |
| Total height                             | 2,235 mm |