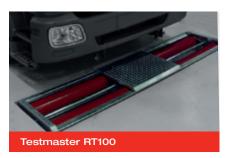

# **Testmaster RT100**

Roller brake tester

## Description:

- ☐ Self-carrying, galvanized roller set with grid frame
- Motors with planetary gears
- ☐ Wear resistant 205 mm rollers with welded profile surface
- ☐ Test width: 800 mm to 2,800 mm
- ☐ Height adjustment screws
- Wear resistant and modern electronic strain gauge measuring system
- □ 50 mm sensor rollers
- ☐ Prepared for retrofitting of weighing device
- ☐ Modular system, all roller sets can be extended
- ☐ Compact electric / switchbox, prepared for upgrade
- ☐ Drive-over axle load 10 t
- ☐ Brake force 22 kN
- ☐ Equipped as standard with drive-off system
- ☐ Manual / Automatic mode
- □ Delayed switch-on, start-up monitoring
- ☐ Testing program for electronic parking brakes
- ☐ Lockable main switch
- Optionally with large easily read analogue display or with PC-connection kit and PC software