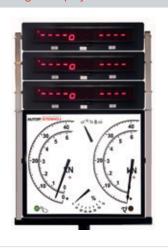

#### Optional extra: Digital display

# Optional extras:

- ☐ Analog brake force display with 2 x 400 mm watches
- □ Foundation frame
- □ Permanent formwork
- □ Plastic-coated rollers
- Extract for roller set
- □ Larger motors
- □ Reinforced roller set
- 2nd test speed
- ☐ Side slip tester, up to 15 t axle load
- □ Reversible rotation and measuring device
- ☐ EDOS
  - (Easy drive-out system patented)
- ☐ Automatic four wheel recognition (patented)
- □ Roller cover plate
- □ Remote control
- ☐ LED digital display-D3
- □ Pedal force meter
- Weighing device
- ☐ PC connection kit via USB
- □ PC software display, basic, test lane and office