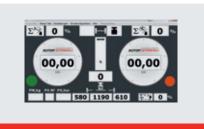

| 2.6 km/h               |
| Motors                                       | 2 x 5.5 kW             |
| Roller diameter                              | 205 mm                 |
| Test width                                   | 800 - 2,800 mm         |
| Test load                                    | at 50% braking 8 t     |
| Fuse                                         | 3 x 32 A inert         |
| Power supply                                 | 3 x 400 V, N, PE 50 Hz |
| Brake force                                  | 22 kN                  |
| Dimensions, analogue display box (W x H x D) | 810 x 670 x 70 mm      |
| Dimensions, roller set (L x W x H)           | 2,950 x 680 x 250 mm   |
|                                              |                        |

















Prism cover



**Basic Software Display**