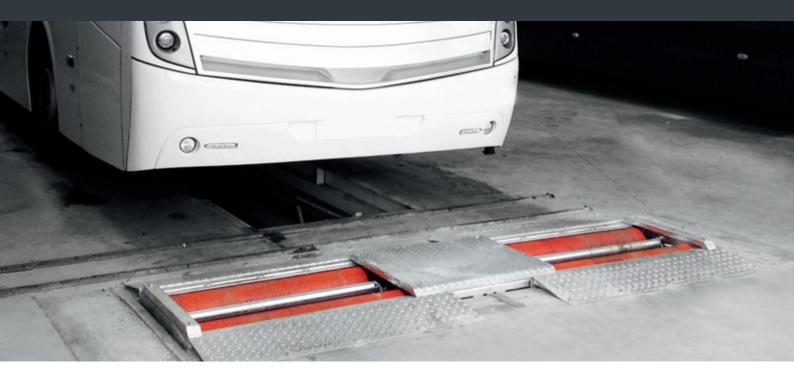

# **Testmaster RT100**

Roller brake tester

## Description:

- ☐ Self-carrying, galvanized roller set with grid frame
- Motors with planetary gears
- ☐ Wear resistant 205 mm rollers with welded profile surface
- ☐ Test width: 800 mm to 2,800 mm
- ☐ Height adjustment screws
- Wear resistant and modern electronic strain gauge measuring system
- □ 50 mm sensor rollers
- ☐ Prepared for retrofitting of weighing device
- ☐ Modular system, all roller sets can be extended
- ☐ Compact electric / switchbox, prepared for upgrade
- ☐ Drive-over axle load 10 t
- ☐ Brake force 22 kN
- ☐ Equipped as standard with drive-off system
- ☐ Manual / Automatic mode
- □ Delayed switch-on, start-up monitoring
- ☐ Testing program for electronic parking brakes
- ☐ Lockable main switch
- Optionally with large easily read analogue display or with PC-connection kit and PC software