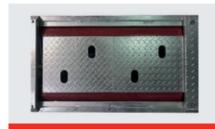

## Description:

- ☐ Self-carrying, galvanized roller set with grid frame
- Motors with planetary gears
- ☐ Wear resistant 205 mm rollers with welded profile surface
- ☐ Test width: 800 mm to 2,800 mm
- ☐ Height adjustment screws
- Wear resistant and modern electronic strain gauge measuring system
- □ 50 mm sensor rollers
- ☐ Prepared for retrofitting of weighing device
- ☐ Modular system, all roller sets can be extended
- ☐ Compact electric / switchbox, prepared for upgrade
- ☐ Drive-over axle load 10 t
- ☐ Brake force 22 kN
- ☐ Equipped as standard with drive-off system
- ☐ Manual / Automatic mode
- □ Delayed switch-on, start-up monitoring
- ☐ Testing program for electronic parking brakes
- ☐ Lockable main switch
- Optionally with large easily read analogue display or with PC-connection kit and PC software

### Versions:

- ☐ Galvanized roller set
- $\hfill\square$  Wear resistant 205 mm rollers with welded profile surface
- ☐ Electrical / switch box with motor protection, control electronics, lockable main switch, 12 m pre-cabling