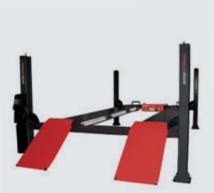

## **Major 6230**

Electro-hydraulic 4-post lift, 6.2 t capacity

#### Posts:

- Integrated eccentric brake system
- Emergency stop valve
- Obstruction system
- Pneumatic parking system in height adjustable ratchets
- Pump unit with immersed motor and control unit on rear left post
- Pushbutton control unit with alarm signal
- □ Hydraulic cylinder under left platform
- Lifting and lowering by means of cables
- Emergency lowering valve

#### Platforms:

- One movable platform as standard
- □ Platforms prepared for AUTOPSTENHOJ scissor jack

#### Standard colours:

- □ Platforms & posts: RAL 7016 grey
- Ramps: RAL 3020 red