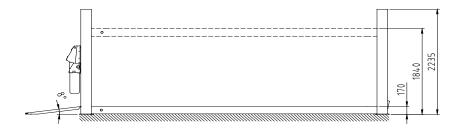

### **AUTOPSTENHOJ GmbH**

Sandkampstraße 90 D-48432 Rheine

- **4** +49 5971 8602-02
- info@autopstenhoj.com

| Technical data          |                              |
|-------------------------|------------------------------|
| Lifting capacity        | 6,200 kg                     |
| Lifting height          | 1,670 mm                     |
| Working height          | 1,840 mm                     |
| Lifting / lowering time | approx. 48/58 sec.           |
| Pump unit               | 3 kW                         |
| Voltage                 | 3x230/400V - 50 Hz - 25/16 A |

| Platforms                                |                |
|------------------------------------------|----------------|
| Total length                             | 6,780/7,280 mm |
| Usable length of platform                | 5,500/6,000 mm |
| Wheel base, min max.                     | variable       |
| Platform width                           | 630 mm         |
| Distance between platforms               | 725 – 1,150 mm |
| Min. height                              | 170 mm         |
| Width between posts                      | 3,000 mm       |
| Total width -<br>outer edges base plates | 3,432 mm       |
| Total height                             | 2,235 mm       |