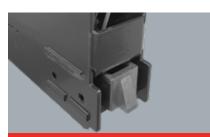

#### Posts:

- Integrated eccentric brake system
- Emergency stop valve
- Obstruction system
- Pneumatic parking system in height adjustable ratchets
- Pump unit with immersed motor and control unit on rear left post
- Pushbutton control unit with alarm signal
- □ Hydraulic cylinder under left platform
- Lifting and lowering by means of cables
- Emergency lowering valve

Ratchet for parking position

Control unit and power pack on rear left post

Pulley with steel cable