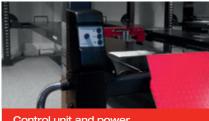

#### Posts:

- Integrated eccentric brake system
- Emergency stop valve
- Obstruction system
- Pneumatic parking system in height adjustable ratchets
- Pump unit with immersed motor and control unit on rear left post
- Pushbutton control unit with alarm signal
- □ Hydraulic cylinder under left platform
- Lifting and lowering by means of cables
- Emergency lowering valve

Ratchet for parking position

Control unit and power pack on rear left post

Pulley with steel cable