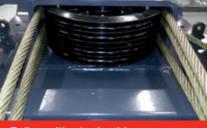

#### Posts:

- Integrated eccentric brake system
- Emergency stop valve
- Obstruction system
- Pneumatic parking system in height adjustable ratchets
- Pump unit with immersed motor and control unit on rear left post
- Pushbutton control unit with alarm signal
- □ Hydraulic cylinder under left platform
- Lifting and lowering by means of cables
- Emergency lowering valve

Ratchet for parking position

Control unit and power pack on rear left post

Pulley with steel cable