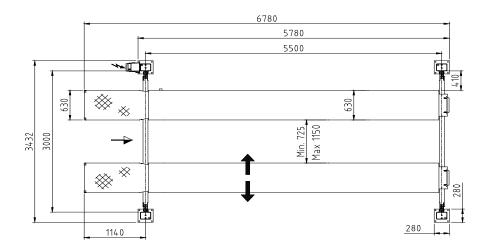

| Platforms                                |                |
|------------------------------------------|----------------|
| Total length                             | 6,780/7,280 mm |
| Usable length of platform                | 5,500/6,000 mm |
| Wheel base, min max.                     | variable       |
| Platform width                           | 630 mm         |
| Distance between platforms               | 725 – 1,150 mm |
| Min. height                              | 170 mm         |
| Width between posts                      | 3,000 mm       |
| Total width -<br>outer edges base plates | 3,432 mm       |
| Total height                             | 2,235 mm       |