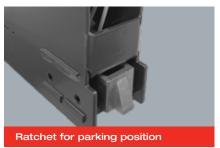

#### Posts:

- ☐ Integrated eccentric brake system
- ☐ Emergency stop valve
- □ Obstruction system
- Pneumatic parking system in height adjustable ratchets
- ☐ Pump unit with immersed motor and control unit on rear left post
- $\hfill\square$  Pushbutton control unit with alarm signal
- □ Soft lowering for the last 150 mm above the floor
- ☐ Hydraulic cylinder under left platform
- ☐ Lifting and lowering by means of cables
- □ Emergency lowering valve