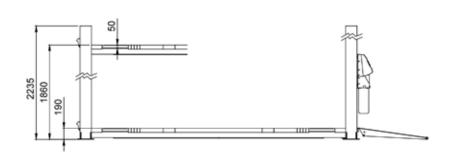

# **AUTOPSTENHOJ GmbH**

Sandkampstraße 90 D-48432 Rheine

**\** +49 5971 8602-02

info@autopstenhoj.com

| Technical data          |                              |
|-------------------------|------------------------------|
| Lifting capacity        | 4,000 kg                     |
| Lifting height          | 1,670 mm                     |
| Working height          | 1,860 mm                     |
| Lifting / lowering time | 35 sec.                      |
| Pump unit               | 3 kW                         |
| Voltage                 | 3x230/400V - 50 Hz - 25/16 A |

| Platforms                                |          |
|------------------------------------------|----------|
| Total length                             | 4,840 mm |
| Usable length of platform                | 4,400 mm |
| Wheel base, min max.                     | variable |
| Platform width                           | 680 mm   |
| Distance between platforms               | 930 mm   |
| Min. height                              | 190 mm   |
| Width between posts                      | 3,000 mm |
| Total width -<br>outer edges base plates | 3,432 mm |
| Total height                             | 2,233 mm |