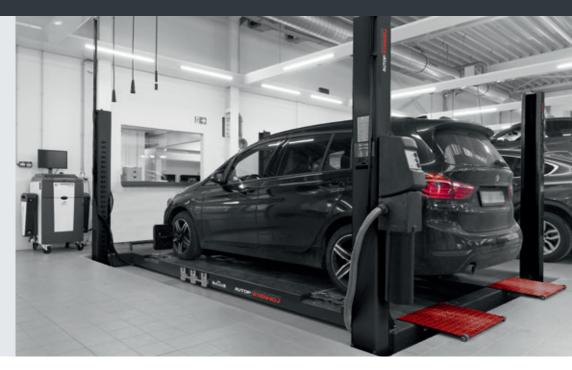

# Major 4030-44 WL DLX

Electro-hydraulic 4-post lift, 4 t capacity

### Application

- ☐ Check-in
- ☐ Repair and maintenance
- Wheel alignment
- □ Testing