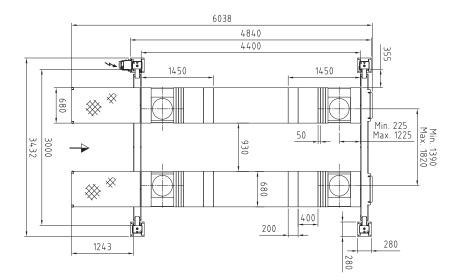

| Platforms                                |          |
|------------------------------------------|----------|
| Total length                             | 4,840 mm |
| Usable length of platform                | 4,400 mm |
| Wheel base, min max.                     | variable |
| Platform width                           | 680 mm   |
| Distance between platforms               | 930 mm   |
| Min. height                              | 190 mm   |
| Width between posts                      | 3,000 mm |
| Total width -<br>outer edges base plates | 3,432 mm |
| Total height                             | 2,233 mm |