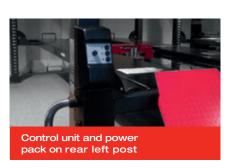

#### Posts:

- ☐ Integrated eccentric brake system
- ☐ Emergency stop valve
- □ Obstruction system
- Pneumatic parking system in height adjustable ratchets
- ☐ Pump unit with immersed motor and control unit on rear left post
- $\hfill\square$  Pushbutton control unit with alarm signal
- □ Soft lowering for the last 150 mm above the floor
- ☐ Hydraulic cylinder under left platform
- ☐ Lifting and lowering by means of cables
- □ Emergency lowering valve