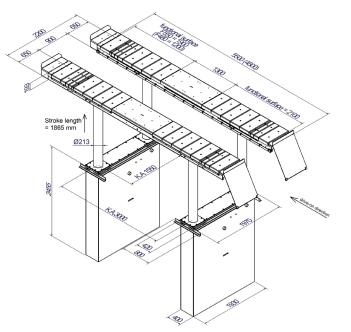

# Sharklift 4.65 F 550 MB

Electro-hydraulic 4-ram lift, 6.5 t, with platforms

| ltem no. | Piece/set | Part of the approval according to order no. 16069:                             |
|----------|-----------|--------------------------------------------------------------------------------|
| 21072    | 1         | Superstructure SHL 4.65 F 550 - KA 1550/3000                                   |
| 10293    | 1         | Hydraulic unit SHL 4.65 Cyl. Ø 213, stroke 1865 mm, PD 1550/3000               |
| 12042    | 1         | Ecological hydraulic fluid, 24 ltr.                                            |
| 21095    | 1         | Long drive-on ramps 1400 mm, 8° (1 Set = 2 pcs.) 4.65                          |
| 21116    | 1         | Roll-off safety device QL 4.55 / 4.65, 1 Set = 2 pcs.                          |
| 12465    | 1         | M, Mercedes-approval and painting - F - grey RAL 7015                          |
| 12420    | 1         | Extra charge for spray-galvanized platforms QL 4.65                            |
| 21080    | 1         | Power distribution for one platform                                            |
| 21081    | 1         | Pneumatic installation QL 4.65 for 1 side of the platform                      |
| 11103    | 1         | Document holder AUTOPSTENHOJ                                                   |
| 11104    | 1         | Magnetic tool tray set, 1 set = 2 pcs.                                         |
| 20549    | 2         | Sliding plates MB version (1 set = 2 pcs.)                                     |
| 21075    | 1         | Jacking beam A air hydr. 4 t, incl. innovative air supply, suspension SHL 4.65 |
| 12468    | 1         | M, Mercedes-approval and painting - scissor jack 4.0 t, RAL 7015               |
| 12925    | 1         | Lifting pad adapter for jacking beam                                           |
| 11027    | 2         | Pad Ø120/95/135                                                                |
| 21076    | 1         | MKS console cpl. rotatable, MB-version                                         |
|          |           | Not part of the approval (options)                                             |
| 11073    | 1         | Set of cables QL 4.65                                                          |
| 12310    | 1         | Set of cassettes SHL PD 1550/3000                                              |

The Sharklift 4.65 F 550 also impresses with its enormous precision! Four **strong 213 mm diameter cylinders and four mechanical safety ratchets** are also designed for long-lasting functionality and further round off the high-quality level, which ensures **low maintenance requirements**.