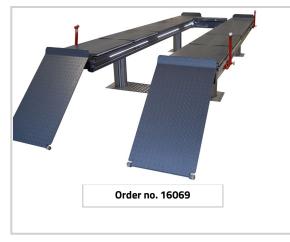

# Sharklift 4.65 F 550 MB

Electro-hydraulic 4-ram lift, 6.5 t, with platforms

| ltem no. | Piece/set | Part of the approval according to order no. 16069:                             |
|----------|-----------|--------------------------------------------------------------------------------|
| 21072    | 1         | Superstructure SHL 4.65 F 550 - KA 1550/3000                                   |
| 10293    | 1         | Hydraulic unit SHL 4.65 Cyl. Ø 213, stroke 1865 mm, PD 1550/3000               |
| 12042    | 1         | Ecological hydraulic fluid, 24 ltr.                                            |
| 21095    | 1         | Long drive-on ramps 1400 mm, 8° (1 Set = 2 pcs.) 4.65                          |
| 21116    | 1         | Roll-off safety device QL 4.55 / 4.65, 1 Set = 2 pcs.                          |
| 12465    | 1         | M, Mercedes-approval and painting - F - grey RAL 7015                          |
| 12420    | 1         | Extra charge for spray-galvanized platforms QL 4.65                            |
| 21080    | 1         | Power distribution for one platform                                            |
| 21081    | 1         | Pneumatic installation QL 4.65 for 1 side of the platform                      |
| 11103    | 1         | Document holder AUTOPSTENHOJ                                                   |
| 11104    | 1         | Magnetic tool tray set, 1 set = 2 pcs.                                         |
| 20549    | 2         | Sliding plates MB version (1 set = 2 pcs.)                                     |
| 21075    | 1         | Jacking beam A air hydr. 4 t, incl. innovative air supply, suspension SHL 4.65 |
| 12468    | 1         | M, Mercedes-approval and painting - scissor jack 4.0 t, RAL 7015               |
| 12925    | 1         | Lifting pad adapter for jacking beam                                           |
| 11027    | 2         | Pad Ø120/95/135                                                                |
| 21076    | 1         | MKS console cpl. rotatable, MB-version                                         |
|          |           | Not part of the approval (options)                                             |
| 11073    | 1         | Set of cables QL 4.65                                                          |
| 12310    | 1         | Set of cassettes SHL PD 1550/3000                                              |

Die Sharklift 4.65 F 550 repair platform is optimally suited for **quick and easy wheel alignment**. The platform is constructed of very strong and rigid **solid steel** that offers a **high degree of stability**. They are zinc coated and painted. Looks great and works great!

The Sharklift 4.65 F 550 also impresses with its enormous precision! Four **strong 213 mm diameter cylinders and four mechanical safety ratchets** are also designed for long-lasting functionality and further round off the high-quality level, which ensures **low maintenance requirements**.