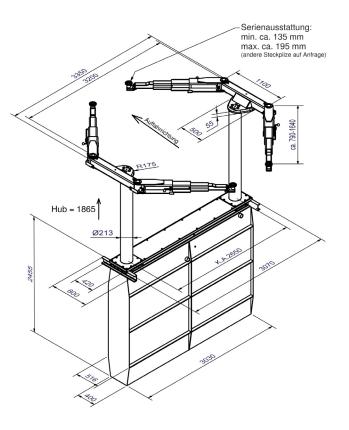

The triple telescopic swivel arms convince with a **non-standard lifting area**, which even makes it possible to lift commercial vehicles and large cars without any problems.

The **internal arm locking system** installed as standard reliably protects against external influences. An integrated mechanical safety ratchet provides additional safety for all work processes.

The **strong 213 mm diameter cylinders** are also designed for long-lasting functionality and further round off the high-quality level, which ensures **low maintenance requirements**.

Even in the event of a power blackout, the lift can still be lowered without any problems thanks to the pneumatic emergency lowering system.