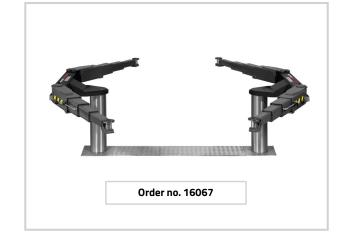

# Biglift 2.65 Saaa 265 MB

Electro-hydraulic twin-ram lift, 6.5 t with superstructure with arms

UPLIFTING COMPANY

| ltem no. | Piece/set | Part of the approval according to order no. 16067:    |
|----------|-----------|-------------------------------------------------------|
| 21210    | 1         | Superstructure BL 2.65 Saaa 265 incl. lifting pads    |
| 10287    | 1         | Hydraulic unit BL 2.65, Ø213, PD 2650, stroke 1860 mm |
| 12036    | 1         | Ecological hydraulic fluid 17 ltr.                    |
| 12172    | 1         | M, Mercedes-approval and painting - S - grey RAL 7015 |
| 11103    | 1         | Document holder AUTOPSTENHOJ                          |
| 11104    | 1         | Magnetic tool tray set, 1 set = 2 pcs.                |
|          |           | Not part of the approval (options)                    |
| 11063    | 1         | Set of cables 10 m                                    |
| 12106    | 1         | Cassette PD 2650 BL                                   |
|          |           |                                                       |