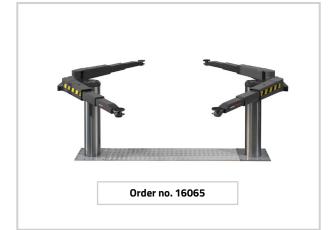

# Biglift 2.55 Saa 265 MB

Electro-hydraulic twin-ram lift, 5.5 t with superstructure with arms

| ltem no. | Piece/set | Part of the approval according to order no. 16065:      |
|----------|-----------|---------------------------------------------------------|
| 21203    | 1         | Superstructure BL 2.55 Saa 265 incl. lifting pad        |
| 10309    | 1         | Hydraulic unit BL 2.55, Ø213, PD 2650, stroke 1860 mm   |
| 12036    | 1         | Ecological hydraulic fluid 17 ltr.                      |
| 12172    | 1         | M, mercedes approval and paint type: "S", RAL 7015 grey |
| 11103    | 1         | Document holder AUTOPSTENHOJ                            |
| 11104    | 1         | Magnetic tool tray set, 1 set = 2 pcs.                  |
|          |           | Not part of the approval (options)                      |
| 11063    | 1         | Set of cables 10 m                                      |
| 12106    | 1         | Cassette PD 2650 BL                                     |
|          |           |                                                         |