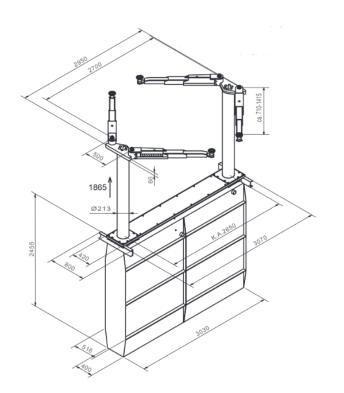

# Biglift 2.55 Saa 265 MB

Electro-hydraulic twin-ram lift, 5.5 t with superstructure with arms

| ltem no. | Piece/set | Part of the approval according to order no. 16065:      |
|----------|-----------|---------------------------------------------------------|
| 21203    | 1         | Superstructure BL 2.55 Saa 265 incl. lifting pad        |
| 10309    | 1         | Hydraulic unit BL 2.55, Ø213, PD 2650, stroke 1860 mm   |
| 12036    | 1         | Ecological hydraulic fluid 17 ltr.                      |
| 12172    | 1         | M, mercedes approval and paint type: "S", RAL 7015 grey |
| 11103    | 1         | Document holder AUTOPSTENHOJ                            |
| 11104    | 1         | Magnetic tool tray set, 1 set = 2 pcs.                  |
|          |           | Not part of the approval (options)                      |
| 11063    | 1         | Set of cables 10 m                                      |
| 12106    | 1         | Cassette PD 2650 BL                                     |
|          |           |                                                         |

The double telescopic swivel arms convince with a **non-standard lifting area**, which even makes it possible to lift commercial vehicles and large cars without any problems.

The **internal arm locking system** installed as standard reliably protects against external influences. An integrated mechanical safety ratchet provides additional safety for all work processes.

The **strong 213 mm diameter cylinders** are also designed for long-lasting functionality and further round off the high-quality level, which ensures **low maintenance requirements**.

Even in the event of a power blackout, the lift can still be lowered without any problems thanks to the pneumatic emergency lowering system.