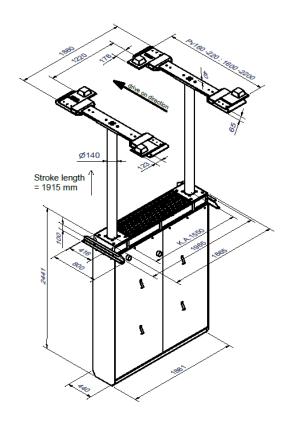

Various lengths of repair platforms, which come with xy-function in the premium version as standard, make the Masterlift 2.35 NxT the perfect helper in your workshop. Optionally, longitudinally adjustable supports can be supplied instead of the xy function.

The handy, non-slip and form-fitting rubber pads ensure that the vehicle is lifted with pinpoint accuracy. The strong 140 mm diameter cylinders are also designed for long-lasting functionality and further round off the high-quality level, which ensures low maintenance requirements.