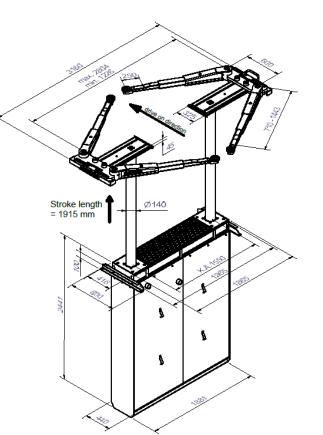

## Masterlift 2.35 NxT Saav 155 MB

Electro-hydraulic twin-ram lift, 3.5 t with adjustable swivel arms

| ltem no. | Piece/set | Part of the approval according to order no. 16062:                |
|----------|-----------|-------------------------------------------------------------------|
| 21545    | 1         | Superstructure ML 2.35 Saa 155 "VAN"- Universal incl. lifting pad |
| 14050    | 1         | Lifting unit ML 2.35 NxT, Ø140, PD 1550, stroke 1915 mm           |
| 12033    | 1         | Ecological hydraulic fluid 10 ltr.                                |
| 12172    | 1         | M, Mercedes approval and paint type: "S", RAL 7015 grey           |
| 11103    | 1         | Document holder AUTOPSTENHOJ                                      |
| 11104    | 1         | Magnetic tool tray set, 1 set = 2 pcs.                            |
|          |           | Not part of the approval (options)                                |
| 11063    | 1         | Set of cables 10 m                                                |
| 14096    | 1         | Cassette ML PD 1550                                               |
|          |           |                                                                   |

The double telescopic swivel arms convince with an **unconventional lifting area**, especially suitable for off-road vehicles and vans.

The **internal arm locking system** installed as standard reliably protects against external influences.

The **strong 140 mm diameter cylinders** are also designed for long-lasting functionality and further round off the high-quality level, which ensures **low maintenance requirements**.

Even in the event of a power blackout, the lift can still be lowered without any problems thanks to the pneumatic emergency lowering system.