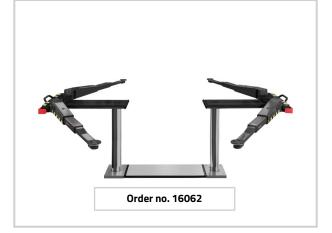

## Masterlift 2.35 NxT Saav 155 MB

Electro-hydraulic twin-ram lift, 3.5 t with adjustable swivel arms

| ltem no. | Piece/set | Part of the approval according to order no. 16062:                |
|----------|-----------|-------------------------------------------------------------------|
| 21545    | 1         | Superstructure ML 2.35 Saa 155 "VAN"- Universal incl. lifting pad |
| 14050    | 1         | Lifting unit ML 2.35 NxT, Ø140, PD 1550, stroke 1915 mm           |
| 12033    | 1         | Ecological hydraulic fluid 10 ltr.                                |
| 12172    | 1         | M, Mercedes approval and paint type: "S", RAL 7015 grey           |
| 11103    | 1         | Document holder AUTOPSTENHOJ                                      |
| 11104    | 1         | Magnetic tool tray set, 1 set = 2 pcs.                            |
|          |           | Not part of the approval (options)                                |
| 11063    | 1         | Set of cables 10 m                                                |
| 14096    | 1         | Cassette ML PD 1550                                               |
|          |           |                                                                   |

The double telescopic swivel arms convince with an **unconventional lifting area**, especially suitable for off-road vehicles and vans.

The **internal arm locking system** installed as standard reliably protects against external influences.